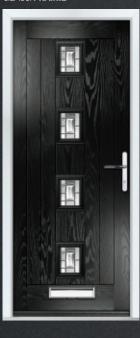

### | CRAFTSMAN

COLOUR: **CLOTTED CREAM** GLASS: **NEW ORLEANS** 

COLOUR: GOLDEN OAK

COLOUR: **ANTHRACITE GREY** GLASS: **REFLECTIONS** 