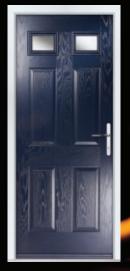

## SQUARE TOPS GLAZED

COLOUR: TWILIGHT GLASS: ELAN

COLOUR: CLAY
GLASS: REFLECTIONS

COLOUR: **VICTORY BLUE** GLASS: **MAYFAIR** 