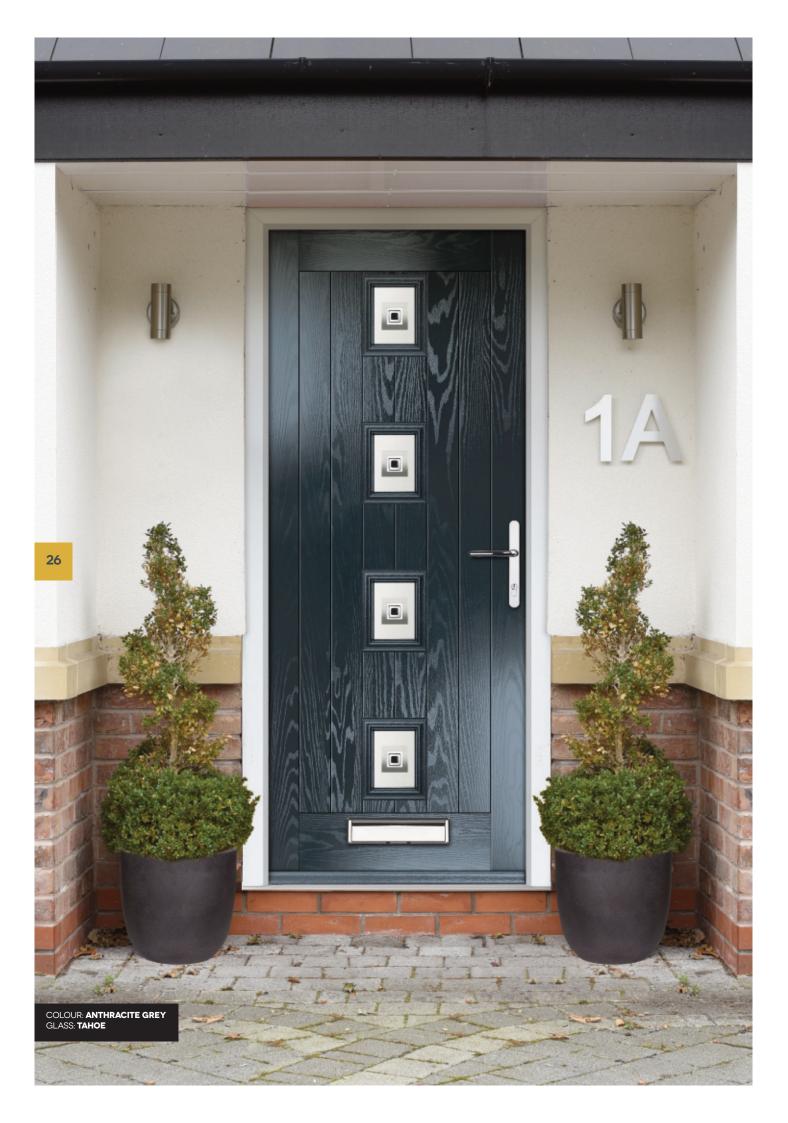

### | CRAFTSMAN

COLOUR: **CLOTTED CREAM** GLASS: **NEW ORLEANS** 

COLOUR: GOLDEN OAK

COLOUR: **ANTHRACITE GREY** GLASS: **REFLECTIONS** 