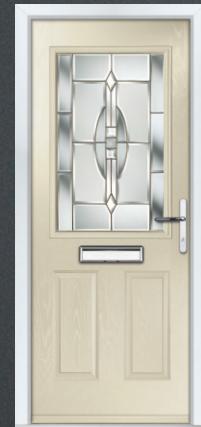

### | MOON & MID GLAZED

AID SUI

UNBURST 8

COLOUR: VICTORY BLUE GLASS: ETCH MUMBERS

COLOUR: CEMENT GREY
GLASS: CRYSTAL FLOWERS

COLOUR: **SLATE GREY** GLASS: **ESPRIT** 