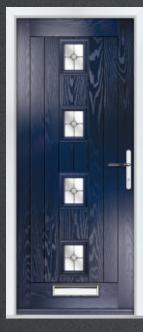

### | TOPS & MID GLAZED

COLOUR: BLUE GLASS: CLASSIC

COLOUR: **AGATE GREY** GLASS: **ZINC STAR** 

COLOUR: **RED**GLASS: **ELEGANCE** 

COLOUR: CEMENT GREY GLASS: SIMPLICITY