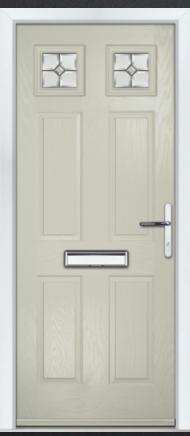

### | TOPS & MID GLAZED

COLOUR: BLUE GLASS: CLASSIC

COLOUR: **AGATE GREY** GLASS: **ZINC STAR** 

COLOUR: **RED**GLASS: **ELEGANCE** 

COLOUR: CEMENT GREY GLASS: SIMPLICITY