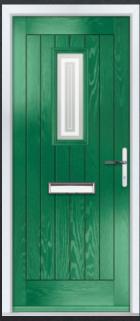

#### | HALF GLAZED

COLOUR: GREEN GLASS: LINEAR

COLOUR: **WEDGEWOOD**GLASS: **ENCLOSED BLIND** 

COLOUR: **CHARTWELL GREEN**GLASS: **GRIDLITE ETCH** 

COLOUR: AGATE GREY
GLASS: GRIDLITE ETCH