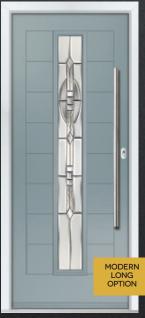

### I MODERN SOLID & LONG DOORS

COLOUR: BLUE GLASS: MATRIX

COLOUR: **AGATE GREY** GLASS: **GREENWICH** 

COLOUR: SILVER GREY GLASS: REFLECTIONS

COLOUR: WHITE GLASS: ETCH SQUARES

COLOUR: CREAM WHITE GLASS: MATRIX