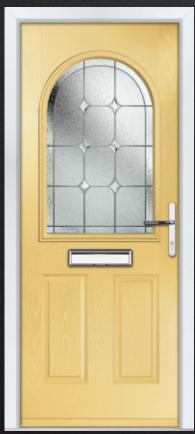

#### | HALF ARCH GLAZED

COLOUR: CITRINE GLASS: ESPRIT

COLOUR: CEMENT GREY GLASS: ETCHED NUMBERS

COLOUR: **ANTHRACITE GREY** GLASS: **MAYFAIR** 