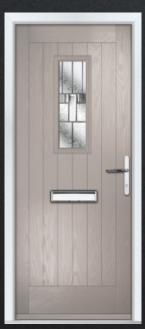

#### | HALF ARCH GLAZED

COLOUR: CITRINE GLASS: ESPRIT

COLOUR: CEMENT GREY GLASS: ETCHED NUMBERS

COLOUR: **ANTHRACITE GREY** GLASS: **MAYFAIR** 