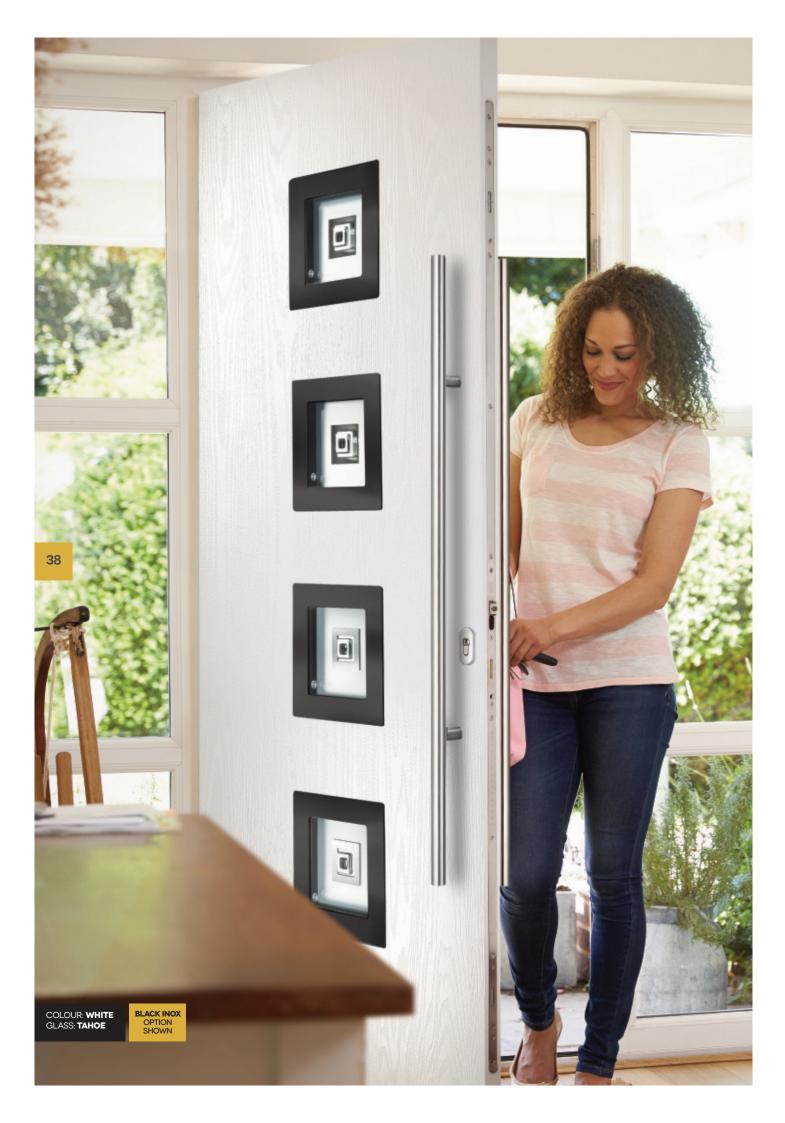

GRIDLITE ETCH













### I MODERN SOLID & LONG DOORS



COLOUR: BLUE GLASS: MATRIX



COLOUR: **AGATE GREY** GLASS: **GREENWICH** 



COLOUR: SILVER GREY GLASS: REFLECTIONS



COLOUR: WHITE GLASS: ETCH SQUARES



COLOUR: CREAM WHITE GLASS: MATRIX



COLOUR: GREEN GLASS: LINEAR



## I MODERN 3-QUARTER DOORS



COLOUR: CEMENT GREY GLASS: HORIZON



COLOUR: SILVER GREY GLASS: AURORA



HORIZON



MATRIX



LINEAR











### I MODERN SQUARE DOORS





3 SQUARE



4 SQUARE



COLOUR: CEMENT GREY GLASS: MATRIX



COLOUR: CREAM WHITE GLASS: HORIZON



COLOUR: SILVER GREY GLASS: YUKON





AVAILABLE WITH SMOOTH DOOR

COLOUR: **AGATE GREY** GLASS: **MOJAVE** 

AVAILABLE WITH BLACK INOX FRAMES









COLOUR: MUSHROOM GLASS: SATIN

## I INOX BARCELONA DOORS



QUARTZ



YUKON



MOJAVE







TAHOE



GREENWICH



AURORA

## I INOX NICE DOORS



COLOUR: SAGE GLASS: HORIZON



COLOUR: VICTORY BLUE GLASS: GREENWICH





COLOUR: IRISH OAK GLASS: AURORA

AVAILABLE WITH BLACK INOX FRAMES

COLOUR: MIAMI SKY GLASS: MATRIX



COLOUR: CREAM WHITE GLASS: TAHOE

AVAILABLE WITH WOODGRAIN DOOR COLOUR: **ANTHRACITE GREY** GLASS: **MURANO**  AVAILABLE WITH SMOOTH DOOR



COLOUR: **CHARTWELL GREEN** GLASS: **GREENWICH** 



## I INOX LYON DOORS



RICHMOND



GREENWICH



MURANO



COLOUR: VERY BERRY GLASS: RICHMOND



## I DOUBLE DOORS

We can manufacture, luxurious double doors to create a truly grand entrance! A selection of our most popular styles are shown here, but please ask about availability on our wider range.



DOORS: **3-QUARTER GLAZED IN NIMBUS**DOOR GLASS: **NEW ORLEANS**