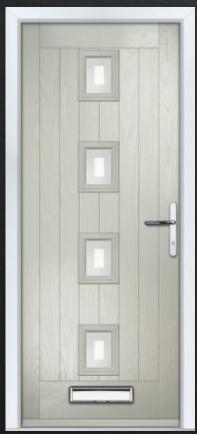

### I MODERN SQUARE DOORS

3 SQUARE

4 SQUARE

COLOUR: CEMENT GREY GLASS: MATRIX

COLOUR: CREAM WHITE GLASS: HORIZON

COLOUR: SILVER GREY GLASS: YUKON

AVAILABLE WITH SMOOTH DOOR

COLOUR: **AGATE GREY** GLASS: **MOJAVE** 