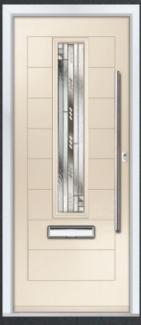

### I MODERN SOLID & LONG DOORS

COLOUR: BLUE GLASS: MATRIX

COLOUR: **AGATE GREY** GLASS: **GREENWICH** 

COLOUR: SILVER GREY GLASS: REFLECTIONS

COLOUR: WHITE GLASS: ETCH SQUARES

COLOUR: CREAM WHITE GLASS: MATRIX