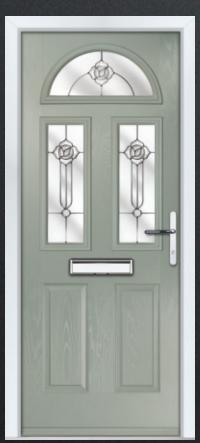

### | COTTAGE DIAMOND

COLOUR: CEMENT GREY GLASS: GREENWICH

COLOUR: **IRISH OAK** GLASS: **VICTORIAN BORDER** 

COLOUR: CREAM WHITE GLASS: SIMPLICITY