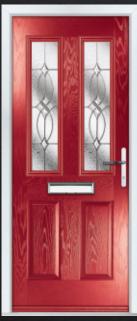

### DUAL GLAZED

COLOUR: **RED** GLASS: **FLAIR** 

COLOUR: **AGATE GREY**GLASS: **CRYSTAL FLOWERS** 

COLOUR: GREEN GLASS: ESPRIT

COLOUR: BLUE GLASS: LINEAR