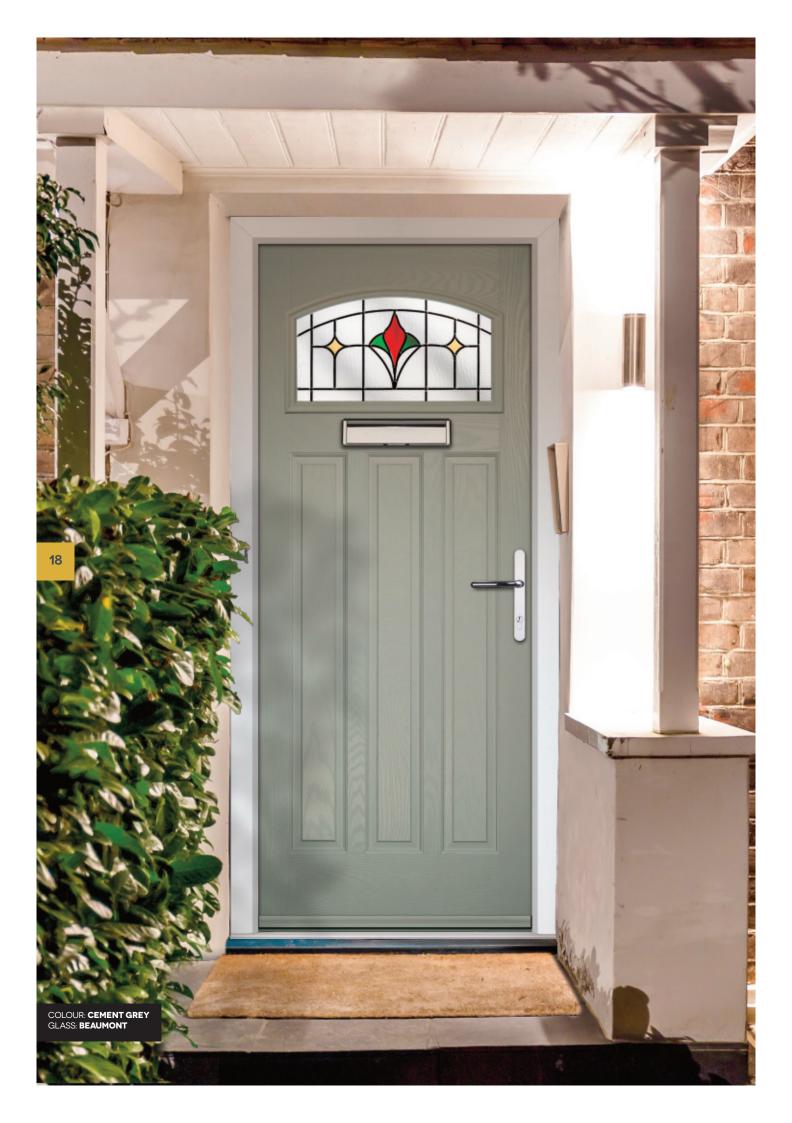

#### | HALF ARCH GLAZED

COLOUR: CITRINE GLASS: ESPRIT

COLOUR: CEMENT GREY GLASS: ETCHED NUMBERS

COLOUR: **ANTHRACITE GREY** GLASS: **MAYFAIR** 