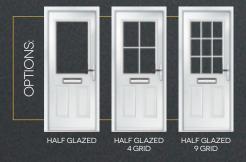

#### | HALF GLAZED

COLOUR: GREEN GLASS: LINEAR

COLOUR: **WEDGEWOOD**GLASS: **ENCLOSED BLIND** 

COLOUR: **CHARTWELL GREEN**GLASS: **GRIDLITE ETCH** 

COLOUR: AGATE GREY
GLASS: GRIDLITE ETCH