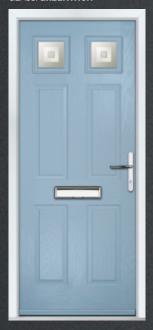

### | TOPS & MID GLAZED

COLOUR: BLUE GLASS: CLASSIC

COLOUR: **AGATE GREY** GLASS: **ZINC STAR** 

COLOUR: **RED**GLASS: **ELEGANCE** 

COLOUR: CEMENT GREY GLASS: SIMPLICITY