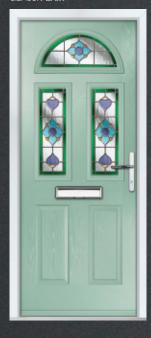

### | MOON & MID GLAZED

AID SUI

UNBURST 8

COLOUR: VICTORY BLUE GLASS: ETCH MUMBERS

COLOUR: CEMENT GREY
GLASS: CRYSTAL FLOWERS

COLOUR: **SLATE GREY** GLASS: **ESPRIT** 