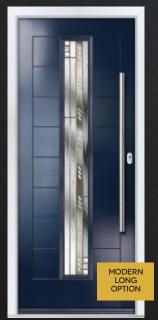

### I MODERN SOLID & LONG DOORS

COLOUR: BLUE GLASS: MATRIX

COLOUR: **AGATE GREY** GLASS: **GREENWICH** 

COLOUR: SILVER GREY GLASS: REFLECTIONS

COLOUR: WHITE GLASS: ETCH SQUARES

COLOUR: CREAM WHITE GLASS: MATRIX

DOORS: MODERN LONG IN VICTORY BLUE DOOR GLASS: HORIZON

DOORS: MODERN 3 SQUARE IN MIAMI SKY DOOR GLASS: AURORA

We are pleased to offer our customers, a bespoke frame-bending service, ensuring a simple and effective service for those requiring a traditional arched entrance to some period properties. This includes a range of shape designs such as traditional arched top frame, full-round arched frames and key-hole frames. Please speak to the sales team regarding this.