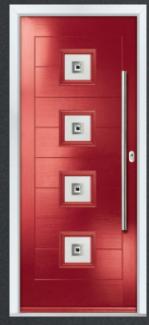

### DUAL GLAZED

COLOUR: **RED** GLASS: **FLAIR** 

COLOUR: **AGATE GREY**GLASS: **CRYSTAL FLOWERS** 

COLOUR: GREEN GLASS: ESPRIT

COLOUR: BLUE GLASS: LINEAR