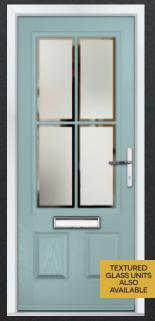

### | TOPS & MID GLAZED

COLOUR: BLUE GLASS: CLASSIC

COLOUR: **AGATE GREY** GLASS: **ZINC STAR** 

COLOUR: **RED**GLASS: **ELEGANCE** 

COLOUR: CEMENT GREY GLASS: SIMPLICITY