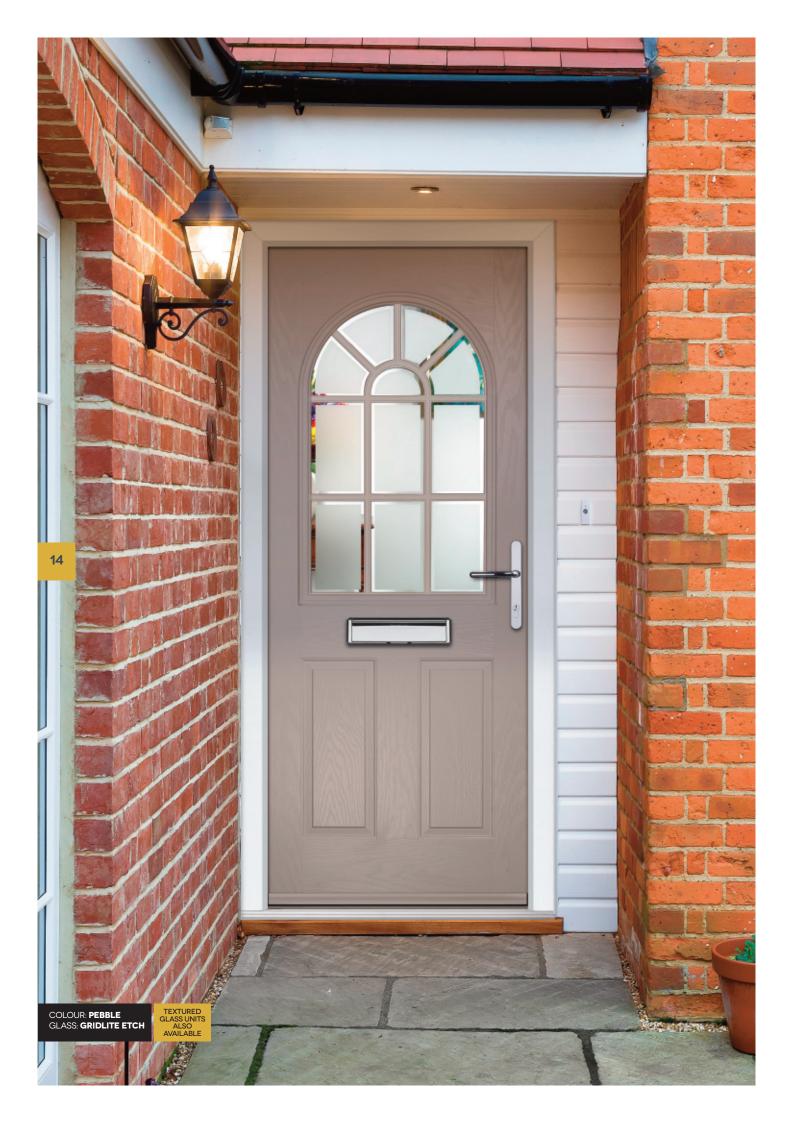

#### | HALF ARCH GLAZED

COLOUR: CITRINE GLASS: ESPRIT

COLOUR: CEMENT GREY GLASS: ETCHED NUMBERS

COLOUR: **ANTHRACITE GREY** GLASS: **MAYFAIR** 