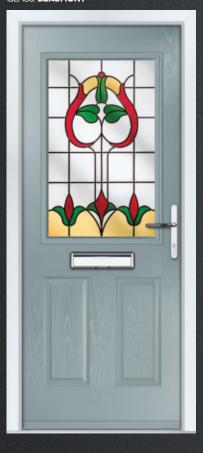

combinations available, scan the QR Code...



www.doordesigner.app/dcdf











### DUAL GLAZED





COLOUR: **RED** GLASS: **FLAIR** 



COLOUR: **AGATE GREY**GLASS: **CRYSTAL FLOWERS** 



COLOUR: GREEN GLASS: ESPRIT



COLOUR: BLUE GLASS: LINEAR











## SQUARE TOPS GLAZED



COLOUR: TWILIGHT GLASS: ELAN



COLOUR: CLAY
GLASS: REFLECTIONS



COLOUR: **VICTORY BLUE** GLASS: **MAYFAIR** 











### | TOPS & MID GLAZED





COLOUR: BLUE GLASS: CLASSIC



COLOUR: **AGATE GREY** GLASS: **ZINC STAR** 



COLOUR: **RED**GLASS: **ELEGANCE** 



COLOUR: CEMENT GREY GLASS: SIMPLICITY











### | MOON & MID GLAZED







AID SUI



UNBURST 8



COLOUR: VICTORY BLUE GLASS: ETCH MUMBERS



COLOUR: CEMENT GREY
GLASS: CRYSTAL FLOWERS



COLOUR: **SLATE GREY** GLASS: **ESPRIT** 











#### | HALF GLAZED





COLOUR: GREEN GLASS: LINEAR



COLOUR: **WEDGEWOOD**GLASS: **ENCLOSED BLIND** 



COLOUR: **CHARTWELL GREEN**GLASS: **GRIDLITE ETCH** 



COLOUR: AGATE GREY
GLASS: GRIDLITE ETCH











#### | HALF ARCH GLAZED





COLOUR: CITRINE GLASS: ESPRIT



COLOUR: CEMENT GREY GLASS: ETCHED NUMBERS



COLOUR: **ANTHRACITE GREY** GLASS: **MAYFAIR** 











# 3-QUARTER GLAZED





COLOUR: STORMY SEAS GLASS: ELEMENT



COLOUR: CEMENT GREY GLASS: REFLECTIONS



COLOUR: BOLERO GLASS: MODENA



COLOUR: **WEDGEWOOD**GLASS: **GRIDLITE ETCH** 











### | CRAFTSMAN





COLOUR: **CLOTTED CREAM** GLASS: **NEW ORLEANS** 



COLOUR: GOLDEN OAK



COLOUR: **ANTHRACITE GREY** GLASS: **REFLECTIONS** 











### COTTAGE RECTANGLE





COLOUR: **ANTHRACITE GREY** GLASS: