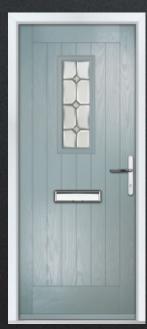

### | MOON & MID GLAZED

AID SUI

UNBURST 8

COLOUR: VICTORY BLUE GLASS: ETCH MUMBERS

COLOUR: CEMENT GREY
GLASS: CRYSTAL FLOWERS

COLOUR: **SLATE GREY** GLASS: **ESPRIT** 