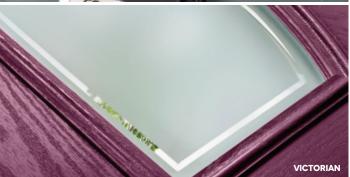

# I SATIN-BORDER GLASS OPTIONS

We also have two extremely popular satin-border glass designs, Kensington and Victorian, which make a fantastic addition to any door and is available in every door style.