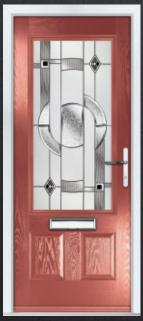

# 3-QUARTER GLAZED

COLOUR: STORMY SEAS GLASS: ELEMENT

COLOUR: CEMENT GREY GLASS: REFLECTIONS

COLOUR: BOLERO GLASS: MODENA

COLOUR: **WEDGEWOOD**GLASS: **GRIDLITE ETCH** 