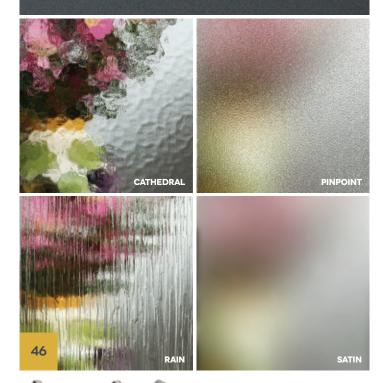

# I PATTERNED GLASS OPTIONS

All our door styles are also available in a standard range of 4 carefully selected patterned glass options. Pilkington Textures are also available by special order.