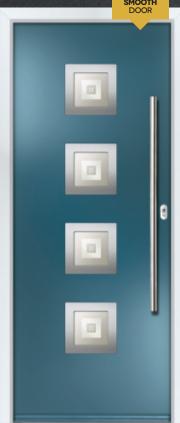

### I MODERN SQUARE DOORS

3 SQUARE

4 SQUARE

COLOUR: CEMENT GREY GLASS: MATRIX

COLOUR: CREAM WHITE GLASS: HORIZON

COLOUR: SILVER GREY GLASS: YUKON

AVAILABLE WITH SMOOTH DOOR

COLOUR: **AGATE GREY** GLASS: **MOJAVE** 