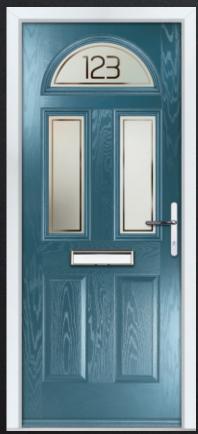

#### | HALF ARCH GLAZED

COLOUR: CITRINE GLASS: ESPRIT

COLOUR: CEMENT GREY GLASS: ETCHED NUMBERS

COLOUR: **ANTHRACITE GREY** GLASS: **MAYFAIR** 