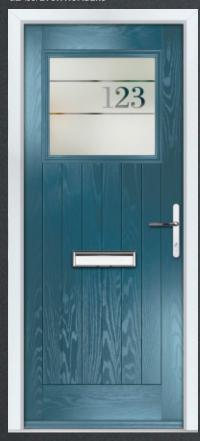

#### | HALF ARCH GLAZED

COLOUR: CITRINE GLASS: ESPRIT

COLOUR: CEMENT GREY GLASS: ETCHED NUMBERS

COLOUR: **ANTHRACITE GREY** GLASS: **MAYFAIR** 