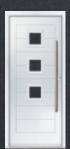

### | TOPS & MID GLAZED

COLOUR: BLUE GLASS: CLASSIC

COLOUR: **AGATE GREY** GLASS: **ZINC STAR** 

COLOUR: **RED**GLASS: **ELEGANCE** 

COLOUR: CEMENT GREY GLASS: SIMPLICITY