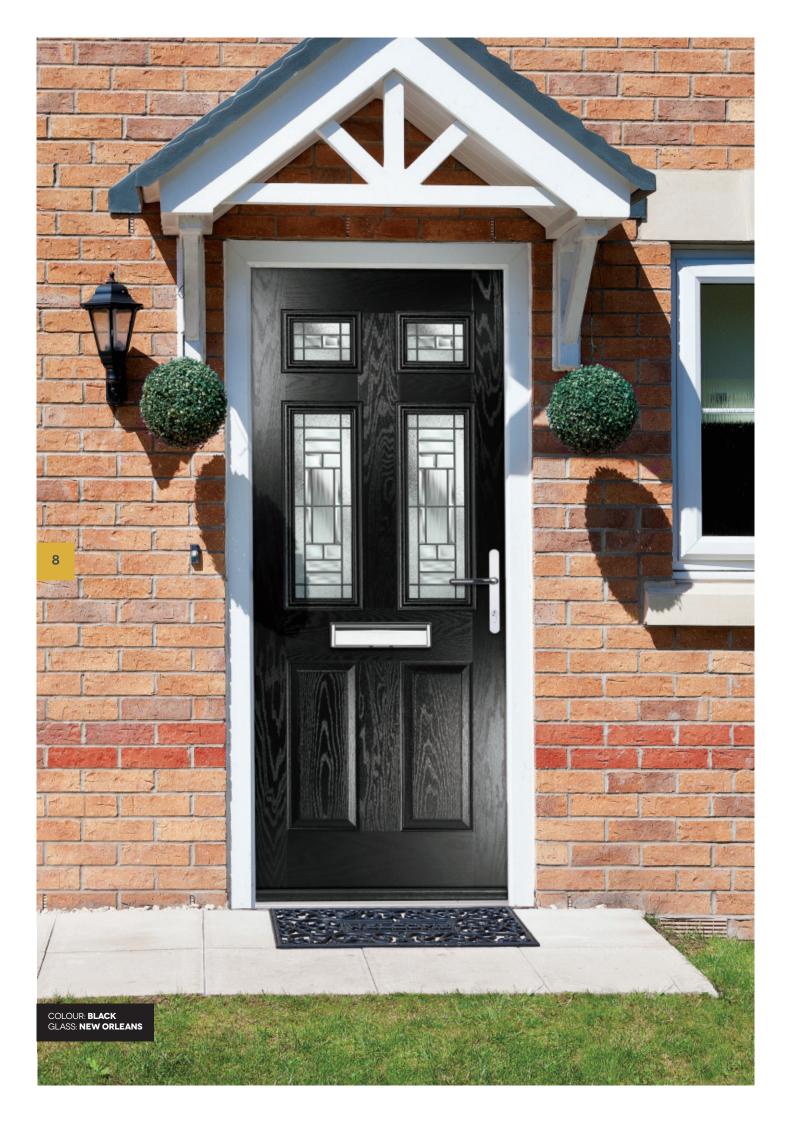

#### **| DOORSTYLES**

DUAL GLAZED PAGE 4

SQUARE TOPS GLAZED PAGE 6

TOPS GLAZED PAGE 8

TOPS & MIDS GLAZED PAGE 8

MOON GLAZED PAGE 10

MOON & MID GLAZED PAGE 10

HALF GLAZED PAGE 12

### | CRAFTSMAN

COLOUR: **CLOTTED CREAM** GLASS: **NEW ORLEANS** 

COLOUR: GOLDEN OAK

COLOUR: **ANTHRACITE GREY** GLASS: **REFLECTIONS** 