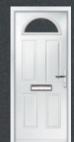

#### | HALF ARCH GLAZED

COLOUR: CITRINE GLASS: ESPRIT

COLOUR: CEMENT GREY GLASS: ETCHED NUMBERS

COLOUR: **ANTHRACITE GREY** GLASS: **MAYFAIR** 