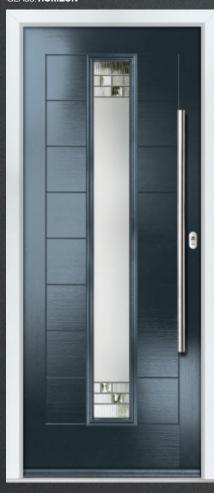

### I MODERN SOLID & LONG DOORS

COLOUR: BLUE GLASS: MATRIX

COLOUR: **AGATE GREY** GLASS: **GREENWICH** 

COLOUR: SILVER GREY GLASS: REFLECTIONS

COLOUR: WHITE GLASS: ETCH SQUARES

COLOUR: CREAM WHITE GLASS: MATRIX

DOORS: MODERN LONG IN VICTORY BLUE DOOR GLASS: HORIZON

DOORS: MODERN 3 SQUARE IN MIAMI SKY DOOR GLASS: AURORA

We are pleased to offer our customers, a bespoke frame-bending service, ensuring a simple and effective service for those requiring a traditional arched entrance to some period properties. This includes a range of shape designs such as traditional arched top frame, full-round arched frames and key-hole frames. Please speak to the sales team regarding this.