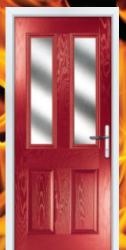

# 3-QUARTER GLAZED

COLOUR: STORMY SEAS GLASS: ELEMENT

COLOUR: CEMENT GREY GLASS: REFLECTIONS

COLOUR: BOLERO GLASS: MODENA

COLOUR: **WEDGEWOOD**GLASS: **GRIDLITE ETCH** 