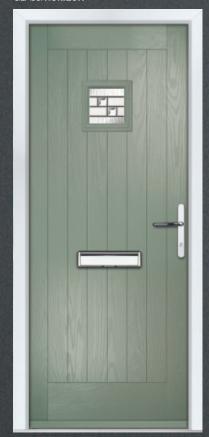

#### | HALF GLAZED

COLOUR: GREEN GLASS: LINEAR

COLOUR: **WEDGEWOOD**GLASS: **ENCLOSED BLIND** 

COLOUR: **CHARTWELL GREEN**GLASS: **GRIDLITE ETCH** 

COLOUR: AGATE GREY
GLASS: GRIDLITE ETCH