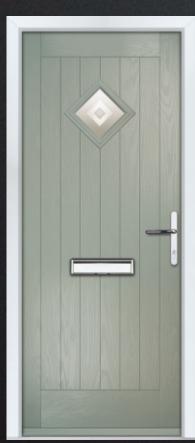

### | COTTAGE DIAMOND

COLOUR: CEMENT GREY GLASS: GREENWICH

COLOUR: **IRISH OAK** GLASS: **VICTORIAN BORDER** 

COLOUR: CREAM WHITE GLASS: SIMPLICITY