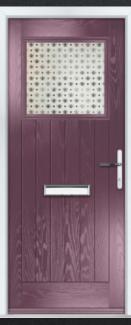

### COTTAGE 1-LITE

COLOUR: **ANTHRACITE GREY** GLASS: **CRYSTAL FLOWERS** 

COLOUR: MULBERRY GLASS: WORKER BEE

COLOUR: **CREAM WHITE** GLASS: **4 BEVEL SQUARE** 

COLOUR: WHITE
GLASS: GRIDLITE ETCH