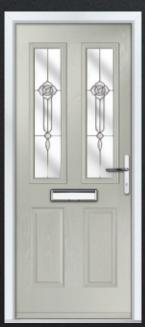

### | TOPS & MID GLAZED

COLOUR: BLUE GLASS: CLASSIC

COLOUR: **AGATE GREY** GLASS: **ZINC STAR** 

COLOUR: **RED**GLASS: **ELEGANCE** 

COLOUR: CEMENT GREY GLASS: SIMPLICITY