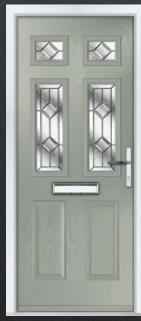

### | TOPS & MID GLAZED

COLOUR: BLUE GLASS: CLASSIC

COLOUR: **AGATE GREY** GLASS: **ZINC STAR** 

COLOUR: **RED**GLASS: **ELEGANCE** 

COLOUR: CEMENT GREY GLASS: SIMPLICITY