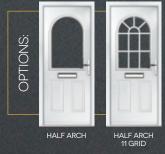

#### | HALF ARCH GLAZED

COLOUR: CITRINE GLASS: ESPRIT

COLOUR: CEMENT GREY GLASS: ETCHED NUMBERS

COLOUR: **ANTHRACITE GREY** GLASS: **MAYFAIR** 