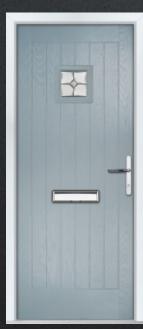

#### | HALF GLAZED

COLOUR: GREEN GLASS: LINEAR

COLOUR: **WEDGEWOOD**GLASS: **ENCLOSED BLIND** 

COLOUR: **CHARTWELL GREEN**GLASS: **GRIDLITE ETCH** 

COLOUR: AGATE GREY
GLASS: GRIDLITE ETCH