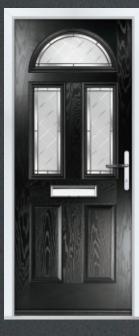

### | MOON & MID GLAZED

AID SUI

UNBURST 8

COLOUR: VICTORY BLUE GLASS: ETCH MUMBERS

COLOUR: CEMENT GREY
GLASS: CRYSTAL FLOWERS

COLOUR: **SLATE GREY** GLASS: **ESPRIT** 