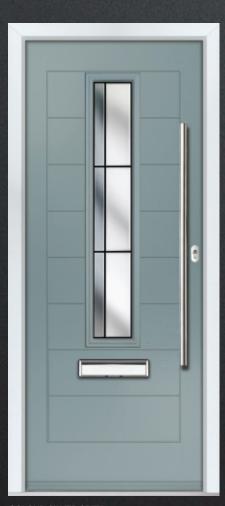

#### | HALF ARCH GLAZED

COLOUR: CITRINE GLASS: ESPRIT

COLOUR: CEMENT GREY GLASS: ETCHED NUMBERS

COLOUR: **ANTHRACITE GREY** GLASS: **MAYFAIR** 