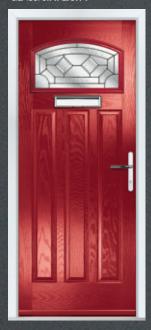

### | TOPS & MID GLAZED

COLOUR: BLUE GLASS: CLASSIC

COLOUR: **AGATE GREY** GLASS: **ZINC STAR** 

COLOUR: **RED**GLASS: **ELEGANCE** 

COLOUR: CEMENT GREY GLASS: SIMPLICITY