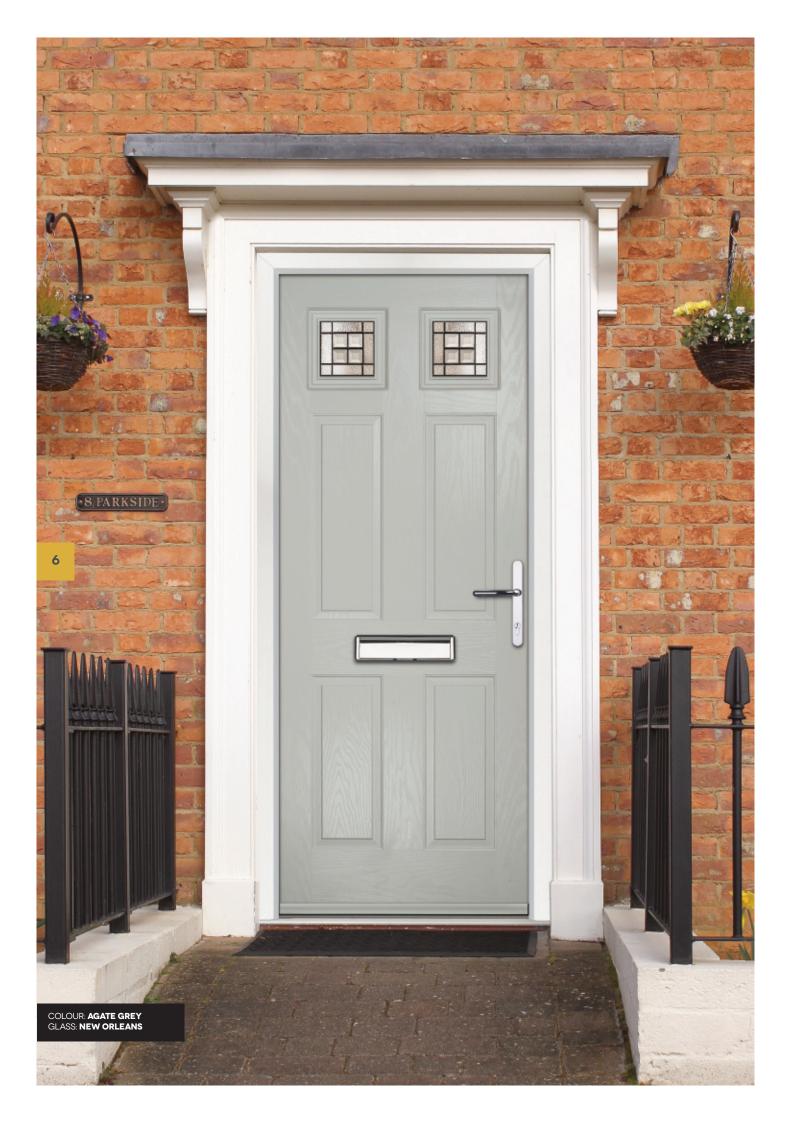

#### **ABOUT** THE DOOR

Manufactured from GRP (Glass Reinforced Plastic), our doors are compression moulded to give a high definition panel design with an authentic timber appearance which is unaffected by variations in temperature.

The stiles and rails are composed of a water-resistant polymer which are bonded to the skin and then filled with an insulating core of 100% CFC- free polyurethane.

The main benefits of the door are:

- The door is 9 times more thermally efficient than a timber door
- > Through-colour GRP, UV stable skin, meaning no painting or maintenance needed
- Manufactured from high impact-resistant materials to offer high levels of security
- > Hung into a fully reinforced 70mm profile outerframe
- Standard glazing sizes and a range of stunning decorative glass available

#### **Appearance**

Your door must look good and be aesthetically pleasing. Think about:

- > Door Style
- > Door Colour
- > Choice of Decorative Glass