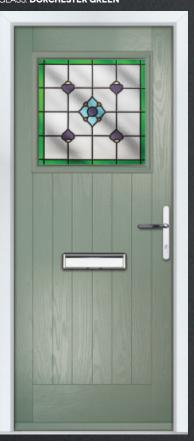

### | MOON & MID GLAZED

AID SUI

UNBURST 8

COLOUR: VICTORY BLUE GLASS: ETCH MUMBERS

COLOUR: CEMENT GREY
GLASS: CRYSTAL FLOWERS

COLOUR: **SLATE GREY** GLASS: **ESPRIT** 