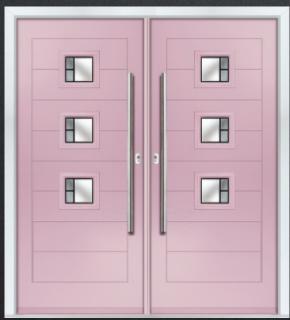

## I DOUBLE DOORS

We can manufacture, luxurious double doors to create a truly grand entrance! A selection of our most popular styles are shown here, but please ask about availability on our wider range.

DOORS: MODERN LONG IN VICTORY BLUE DOOR GLASS: HORIZON

DOORS: MODERN 3 SQUARE IN MIAMI SKY DOOR GLASS: AURORA

We are pleased to offer our customers, a bespoke frame-bending service, ensuring a simple and effective service for those requiring a traditional arched entrance to some period properties. This includes a range of shape designs such as traditional arched top frame, full-round arched frames and key-hole frames. Please speak to the sales team regarding this.