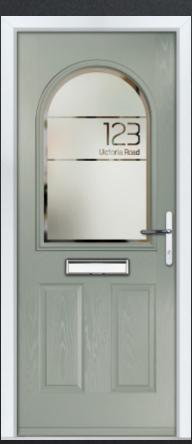

#### | HALF ARCH GLAZED

COLOUR: CITRINE GLASS: ESPRIT

COLOUR: CEMENT GREY GLASS: ETCHED NUMBERS

COLOUR: **ANTHRACITE GREY** GLASS: **MAYFAIR** 