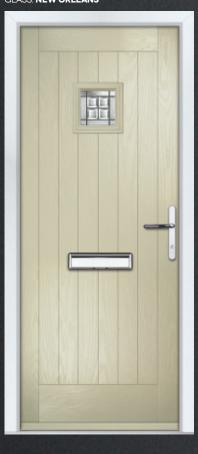

### | CRAFTSMAN

COLOUR: **CLOTTED CREAM** GLASS: **NEW ORLEANS** 

COLOUR: GOLDEN OAK

COLOUR: **ANTHRACITE GREY** GLASS: **REFLECTIONS** 