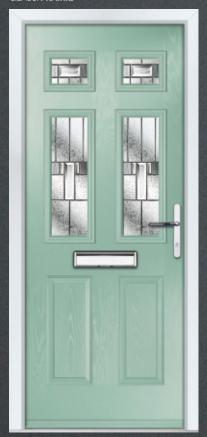

### | TOPS & MID GLAZED

COLOUR: BLUE GLASS: CLASSIC

COLOUR: **AGATE GREY** GLASS: **ZINC STAR** 

COLOUR: **RED**GLASS: **ELEGANCE** 

COLOUR: CEMENT GREY GLASS: SIMPLICITY