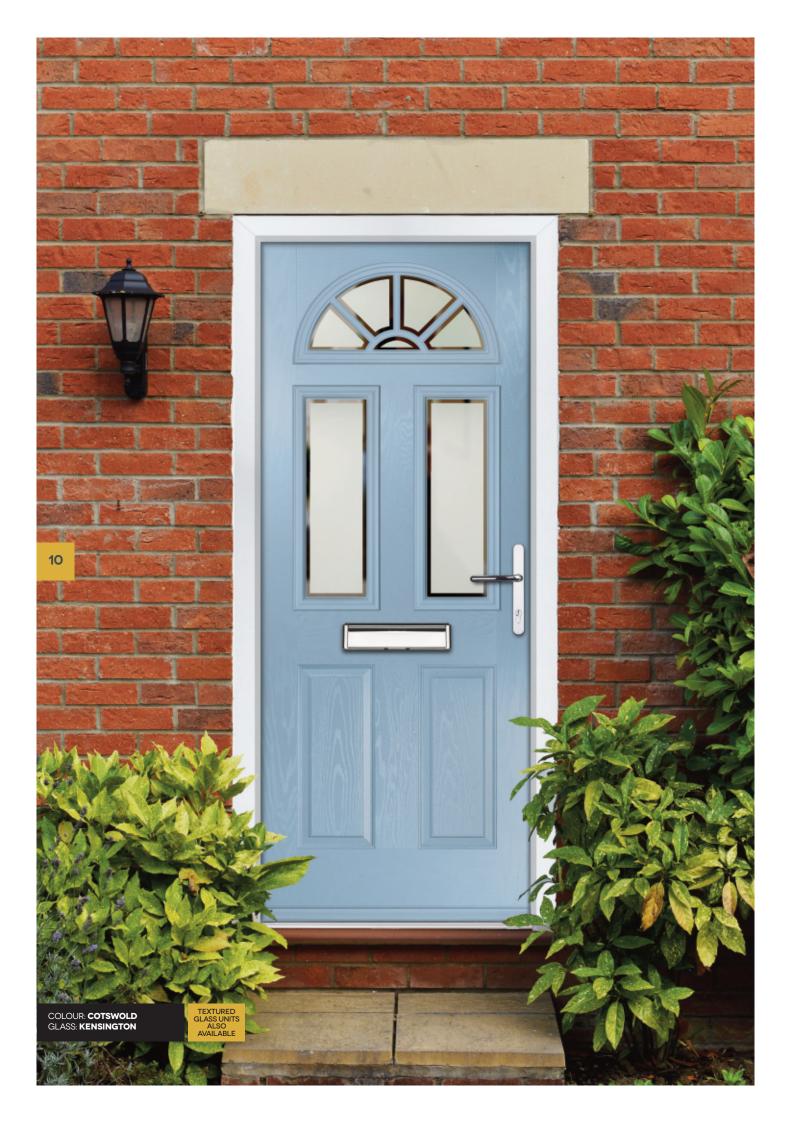

# 3-QUARTER GLAZED

COLOUR: STORMY SEAS GLASS: ELEMENT

COLOUR: CEMENT GREY GLASS: REFLECTIONS

COLOUR: BOLERO GLASS: MODENA

COLOUR: **WEDGEWOOD**GLASS: **GRIDLITE ETCH** 