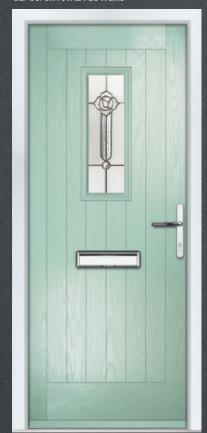

# | COTTAGE SQUARE

COLOUR: CITRINE
GLASS: WORKER BEE

COLOUR: **GOLDEN OAK**GLASS: **BULLSEYE** 

COLOUR: SILVER GREY GLASS: REFLECTIONS

COLOUR: **CARIBBEAN BLUE** GLASS: **CRYSTAL FLOWERS** 