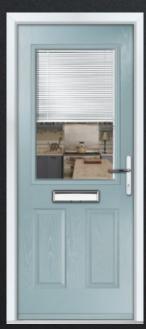

#### | HALF GLAZED

COLOUR: GREEN GLASS: LINEAR

COLOUR: **WEDGEWOOD**GLASS: **ENCLOSED BLIND** 

COLOUR: **CHARTWELL GREEN**GLASS: **GRIDLITE ETCH** 

COLOUR: AGATE GREY
GLASS: GRIDLITE ETCH