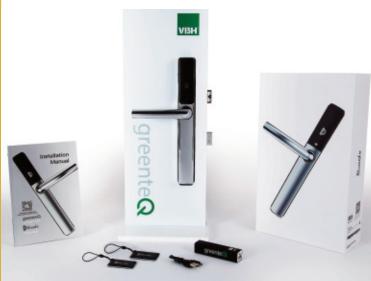

### I SMART HARDWARE

We have a range of state-of-the-art SMART hardware to give your doors a modern twist – allowing much more flexibility and connectivity including: remote locking & unlocking, status updates and app updates are all benefits of SMART hardware. Please speak to a member of our sales team regarding availability and functionality of our products.