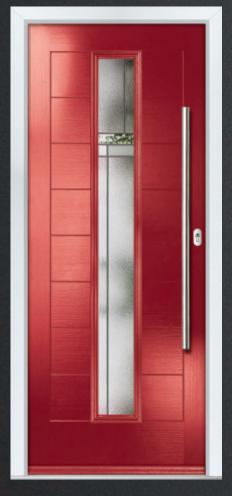

### DUAL GLAZED

COLOUR: **RED** GLASS: **FLAIR** 

COLOUR: **AGATE GREY**GLASS: **CRYSTAL FLOWERS** 

COLOUR: GREEN GLASS: ESPRIT

COLOUR: BLUE GLASS: LINEAR