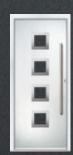

### I MODERN SQUARE DOORS

3 SQUARE

4 SQUARE

COLOUR: CEMENT GREY GLASS: MATRIX

COLOUR: CREAM WHITE GLASS: HORIZON

COLOUR: SILVER GREY GLASS: YUKON

AVAILABLE WITH SMOOTH DOOR

COLOUR: **AGATE GREY** GLASS: **MOJAVE** 