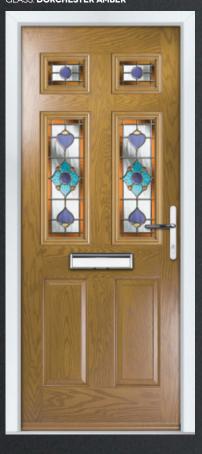

### | CRAFTSMAN

COLOUR: **CLOTTED CREAM** GLASS: **NEW ORLEANS** 

COLOUR: GOLDEN OAK

COLOUR: **ANTHRACITE GREY** GLASS: **REFLECTIONS** 