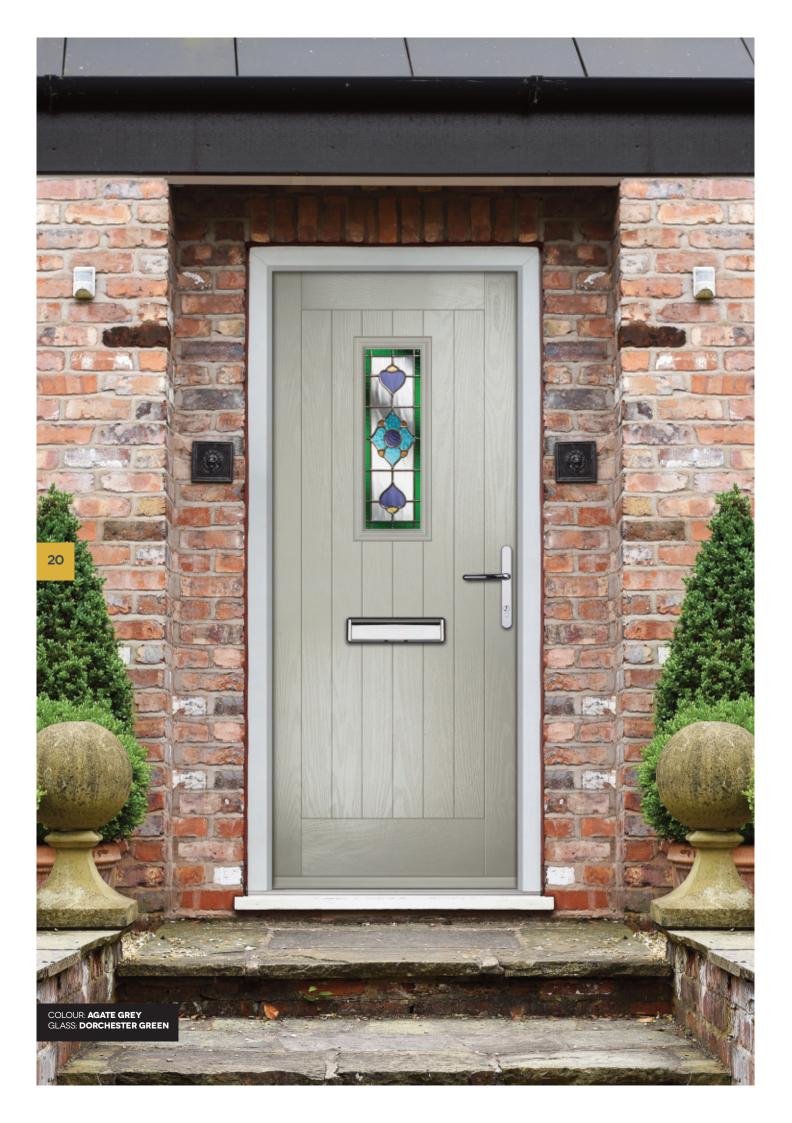

### COTTAGE RECTANGLE

COLOUR: **ANTHRACITE GREY** GLASS: **AURORA** 

COLOUR: PUTTY GLASS: PRAIRIE

COLOUR: SILVER GREY GLASS: REFLECTIONS

COLOUR: EMERALD
GLASS: GREENWICH