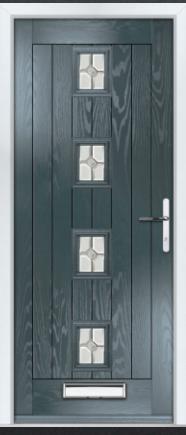

### COTTAGE 4-LITE

COLOUR: **AGATE GREY** GLASS: **GREENWICH** 

COLOUR: OLIVE GROVE GLASS: LINEAR

COLOUR: SLATE GREY GLASS: REFLECTIONS