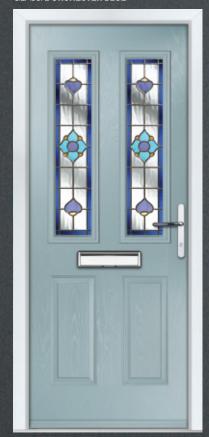

### | TOPS & MID GLAZED

COLOUR: BLUE GLASS: CLASSIC

COLOUR: **AGATE GREY** GLASS: **ZINC STAR** 

COLOUR: **RED**GLASS: **ELEGANCE** 

COLOUR: CEMENT GREY GLASS: SIMPLICITY