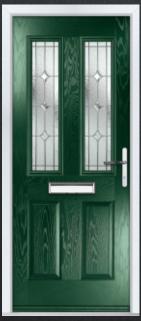

### DUAL GLAZED

COLOUR: **RED** GLASS: **FLAIR** 

COLOUR: **AGATE GREY**GLASS: **CRYSTAL FLOWERS** 

COLOUR: GREEN GLASS: ESPRIT

COLOUR: BLUE GLASS: LINEAR