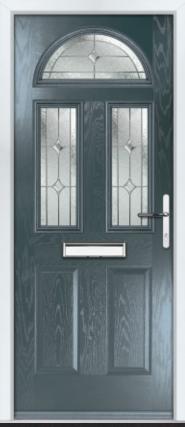

#### | HALF ARCH GLAZED

COLOUR: CITRINE GLASS: ESPRIT

COLOUR: CEMENT GREY GLASS: ETCHED NUMBERS

COLOUR: **ANTHRACITE GREY** GLASS: **MAYFAIR** 