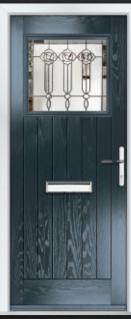

### | TOPS & MID GLAZED

COLOUR: BLUE GLASS: CLASSIC

COLOUR: **AGATE GREY** GLASS: **ZINC STAR** 

COLOUR: **RED**GLASS: **ELEGANCE** 

COLOUR: CEMENT GREY GLASS: SIMPLICITY