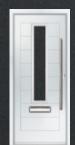

### | TOPS & MID GLAZED

COLOUR: BLUE GLASS: CLASSIC

COLOUR: **AGATE GREY** GLASS: **ZINC STAR** 

COLOUR: **RED**GLASS: **ELEGANCE** 

COLOUR: CEMENT GREY GLASS: SIMPLICITY