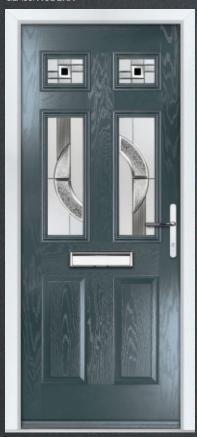

### | TOPS & MID GLAZED

COLOUR: BLUE GLASS: CLASSIC

COLOUR: **AGATE GREY** GLASS: **ZINC STAR** 

COLOUR: **RED**GLASS: **ELEGANCE** 

COLOUR: CEMENT GREY GLASS: SIMPLICITY