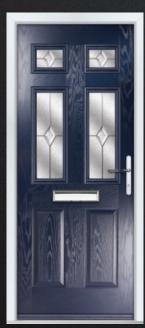

### | TOPS & MID GLAZED

COLOUR: BLUE GLASS: CLASSIC

COLOUR: **AGATE GREY** GLASS: **ZINC STAR** 

COLOUR: **RED**GLASS: **ELEGANCE** 

COLOUR: CEMENT GREY GLASS: SIMPLICITY