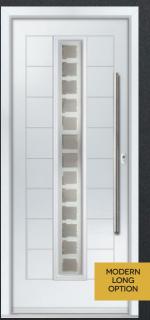

### I MODERN SOLID & LONG DOORS

COLOUR: BLUE GLASS: MATRIX

COLOUR: **AGATE GREY** GLASS: **GREENWICH** 

COLOUR: SILVER GREY GLASS: REFLECTIONS

COLOUR: WHITE GLASS: ETCH SQUARES

COLOUR: CREAM WHITE GLASS: MATRIX