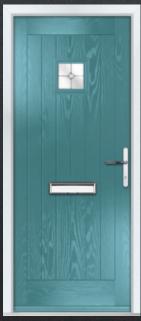

#### | HALF GLAZED

COLOUR: GREEN GLASS: LINEAR

COLOUR: **WEDGEWOOD**GLASS: **ENCLOSED BLIND** 

COLOUR: **CHARTWELL GREEN**GLASS: **GRIDLITE ETCH** 

COLOUR: AGATE GREY
GLASS: GRIDLITE ETCH