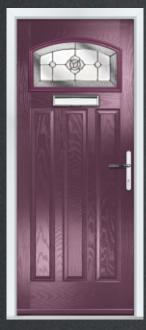

#### | HALF ARCH GLAZED

COLOUR: CITRINE GLASS: ESPRIT

COLOUR: CEMENT GREY GLASS: ETCHED NUMBERS

COLOUR: **ANTHRACITE GREY** GLASS: **MAYFAIR** 