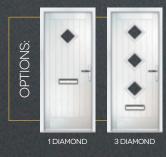

### | COTTAGE DIAMOND

COLOUR: CEMENT GREY GLASS: GREENWICH

COLOUR: **IRISH OAK** GLASS: **VICTORIAN BORDER** 

COLOUR: CREAM WHITE GLASS: SIMPLICITY