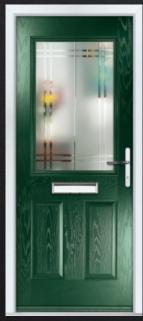

### | TOPS & MID GLAZED

COLOUR: BLUE GLASS: CLASSIC

COLOUR: **AGATE GREY** GLASS: **ZINC STAR** 

COLOUR: **RED**GLASS: **ELEGANCE** 

COLOUR: CEMENT GREY GLASS: SIMPLICITY