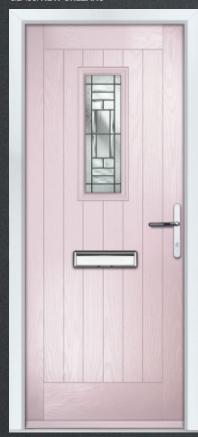

### | COTTAGE DIAMOND

COLOUR: CEMENT GREY GLASS: GREENWICH

COLOUR: **IRISH OAK** GLASS: **VICTORIAN BORDER** 

COLOUR: CREAM WHITE GLASS: SIMPLICITY