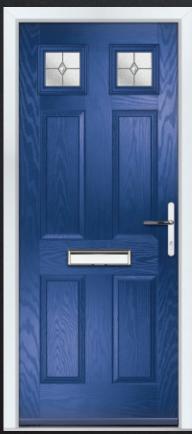

### | TOPS & MID GLAZED

COLOUR: BLUE GLASS: CLASSIC

COLOUR: **AGATE GREY** GLASS: **ZINC STAR** 

COLOUR: **RED**GLASS: **ELEGANCE** 

COLOUR: CEMENT GREY GLASS: SIMPLICITY