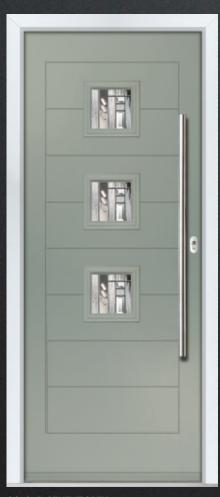

TE GREY** GLASS: **GREENWICH** 



COLOUR: OLIVE GROVE GLASS: LINEAR



COLOUR: SLATE GREY GLASS: REFLECTIONS









### COTTAGE 1-LITE





COLOUR: **ANTHRACITE GREY** GLASS: **CRYSTAL FLOWERS** 



COLOUR: MULBERRY GLASS: WORKER BEE



COLOUR: **CREAM WHITE** GLASS: **4 BEVEL SQUARE** 



COLOUR: WHITE
GLASS: GRIDLITE ETCH













### I MODERN SOLID & LONG DOORS



COLOUR: BLUE GLASS: MATRIX



COLOUR: **AGATE GREY** GLASS: **GREENWICH** 



COLOUR: SILVER GREY GLASS: REFLECTIONS



COLOUR: WHITE GLASS: ETCH SQUARES



COLOUR: CREAM WHITE GLASS: MATRIX



COLOUR: GREEN GLASS: LINEAR



## I MODERN 3-QUARTER DOORS



COLOUR: CEMENT GREY GLASS: HORIZON



COLOUR: SILVER GREY GLASS: AURORA



HORIZON



MATRIX



LINEAR











### I MODERN SQUARE DOORS





3 SQUARE



4 SQUARE



COLOUR: CEMENT GREY GLASS: MATRIX



COLOUR: CREAM WHITE GLASS: HORIZON



COLOUR: SILVER GREY GLASS: YUKON





AVAILABLE WITH SMOOTH DOOR

COLOUR: **AGATE GREY** GLASS: **MOJAVE** 

AVAILABLE WITH BLACK INOX FRAMES









COLOUR: MUSHROOM GLASS: SATIN

## I INOX BARCELONA DOORS



QUARTZ



YUKON



MOJAVE







TAHOE



GREENWICH



AURORA

## I INOX NICE DOORS



COLOUR: SAGE GLASS: HORIZON



COLOUR: VICTORY BLUE GLASS: GREENWICH





COLOUR: IRISH OAK GLASS: AURORA

AVAILABLE WITH BLACK INOX FRAMES

COLOUR: MIAMI SKY GLASS: MATRIX



COLOUR: CREAM WHITE GLASS: TAHOE

AVAILABLE WITH WOODGRAIN DOOR COLOUR: **ANTHRACITE GREY** GLASS: **MURANO**  AVAILABLE WITH SMOOTH DOOR



COLOUR: **CHARTWELL GREEN** GLASS: **GREENWICH** 



## I INOX LYON DOORS



RICHMOND



GREENWICH



MURANO