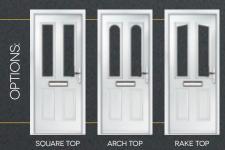

#### **| DOORSTYLES**

DUAL GLAZED PAGE 4

SQUARE TOPS GLAZED PAGE 6

TOPS GLAZED PAGE 8

TOPS & MIDS GLAZED PAGE 8

MOON GLAZED PAGE 10

MOON & MID GLAZED PAGE 10

HALF GLAZED PAGE 12