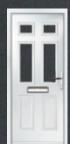

### | TOPS & MID GLAZED

COLOUR: BLUE GLASS: CLASSIC

COLOUR: **AGATE GREY** GLASS: **ZINC STAR** 

COLOUR: **RED**GLASS: **ELEGANCE** 

COLOUR: CEMENT GREY GLASS: SIMPLICITY