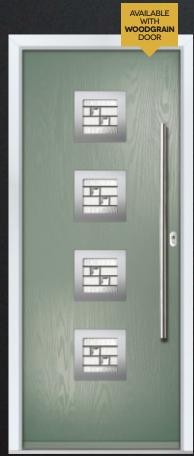

### I MODERN SQUARE DOORS

3 SQUARE

4 SQUARE

COLOUR: CEMENT GREY GLASS: MATRIX

COLOUR: CREAM WHITE GLASS: HORIZON

COLOUR: SILVER GREY GLASS: YUKON

AVAILABLE WITH SMOOTH DOOR

COLOUR: **AGATE GREY** GLASS: **MOJAVE** 