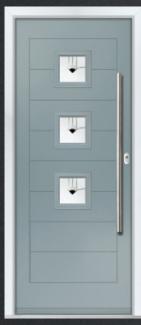

### I MODERN SQUARE DOORS

3 SQUARE

4 SQUARE

COLOUR: CEMENT GREY GLASS: MATRIX

COLOUR: CREAM WHITE GLASS: HORIZON

COLOUR: SILVER GREY GLASS: YUKON

AVAILABLE WITH SMOOTH DOOR

COLOUR: **AGATE GREY** GLASS: **MOJAVE** 