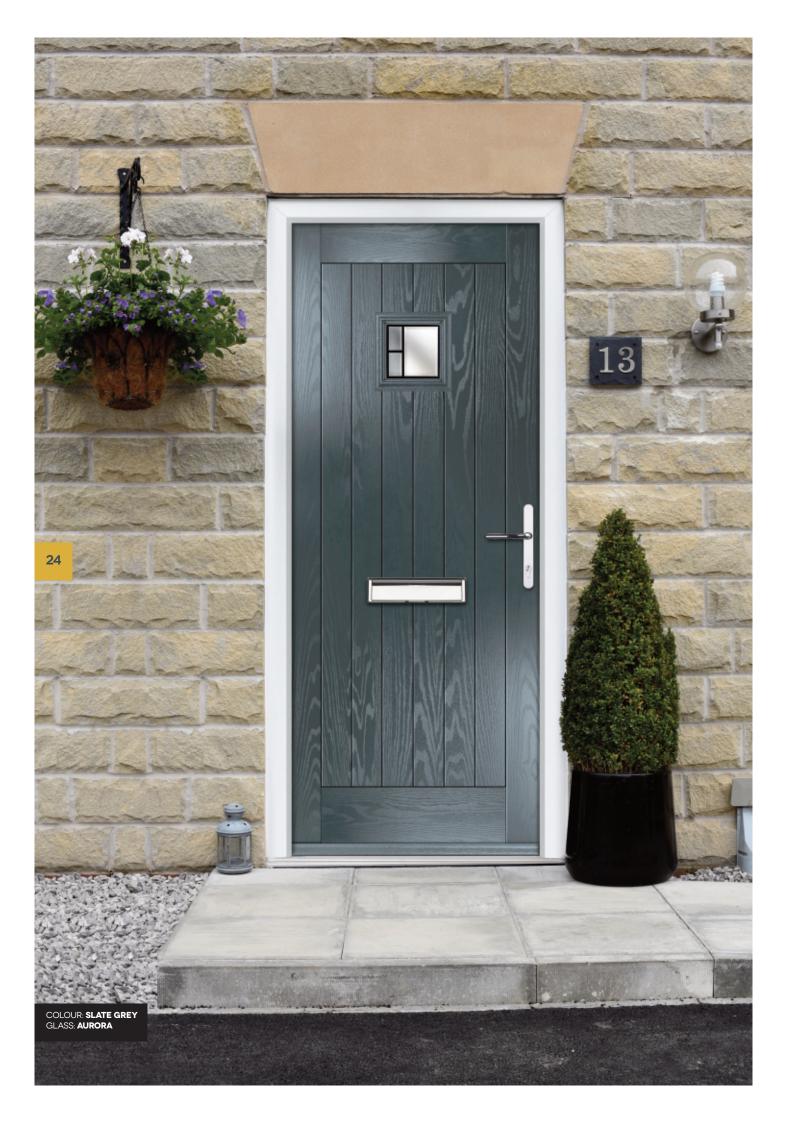

#### **ABOUT** THE DOOR

Manufactured from GRP (Glass Reinforced Plastic), our doors are compression moulded to give a high definition panel design with an authentic timber appearance which is unaffected by variations in temperature.

The stiles and rails are composed of a water-resistant polymer which are bonded to the skin and then filled with an insulating core of 100% CFC- free polyurethane.

The main benefits of the door are:

- The door is 9 times more thermally efficient than a timber door
- > Through-colour GRP, UV stable skin, meaning no painting or maintenance needed
- Manufactured from high impact-resistant materials to offer high levels of security
- > Hung into a fully reinforced 70mm profile outerframe
- Standard glazing sizes and a range of stunning decorative glass available