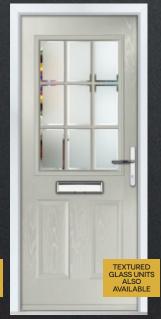

#### | HALF ARCH GLAZED

COLOUR: CITRINE GLASS: ESPRIT

COLOUR: CEMENT GREY GLASS: ETCHED NUMBERS

COLOUR: **ANTHRACITE GREY** GLASS: **MAYFAIR** 