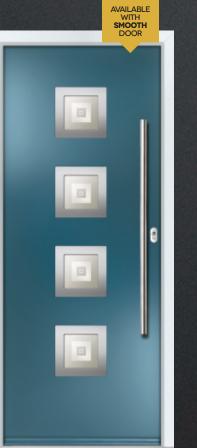

### I MODERN SQUARE DOORS

3 SQUARE

4 SQUARE

COLOUR: CEMENT GREY GLASS: MATRIX

COLOUR: CREAM WHITE GLASS: HORIZON

COLOUR: SILVER GREY GLASS: YUKON

AVAILABLE WITH SMOOTH DOOR

COLOUR: **AGATE GREY** GLASS: **MOJAVE** 