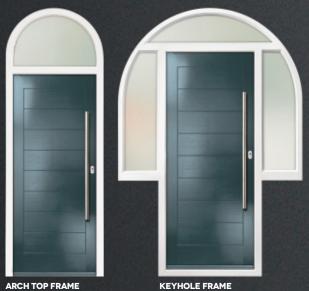

DOORS: MODERN LONG IN VICTORY BLUE DOOR GLASS: HORIZON

DOORS: MODERN 3 SQUARE IN MIAMI SKY DOOR GLASS: AURORA

We are pleased to offer our customers, a bespoke frame-bending service, ensuring a simple and effective service for those requiring a traditional arched entrance to some period properties. This includes a range of shape designs such as traditional arched top frame, full-round arched frames and key-hole frames. Please speak to the sales team regarding this.

FULL ARCH FRAME