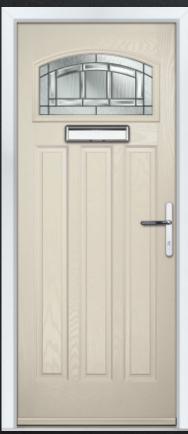

### | CRAFTSMAN

COLOUR: **CLOTTED CREAM** GLASS: **NEW ORLEANS** 

COLOUR: GOLDEN OAK

COLOUR: **ANTHRACITE GREY** GLASS: **REFLECTIONS** 