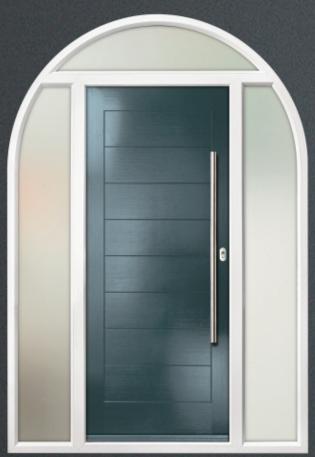

DOORS: MODERN LONG IN VICTORY BLUE DOOR GLASS: HORIZON

DOORS: MODERN 3 SQUARE IN MIAMI SKY DOOR GLASS: AURORA

We are pleased to offer our customers, a bespoke frame-bending service, ensuring a simple and effective service for those requiring a traditional arched entrance to some period properties. This includes a range of shape designs such as traditional arched top frame, full-round arched frames and key-hole frames. Please speak to the sales team regarding this.

FULL ARCH FRAME