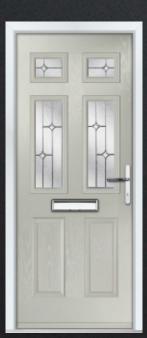

### | TOPS & MID GLAZED

COLOUR: BLUE GLASS: CLASSIC

COLOUR: **AGATE GREY** GLASS: **ZINC STAR** 

COLOUR: **RED**GLASS: **ELEGANCE** 

COLOUR: CEMENT GREY GLASS: SIMPLICITY