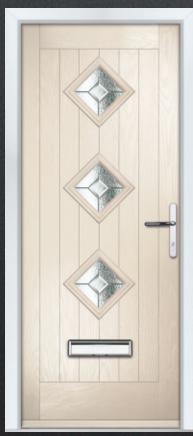

### COTTAGE RECTANGLE

COLOUR: **ANTHRACITE GREY** GLASS: **AURORA** 

COLOUR: PUTTY GLASS: PRAIRIE

COLOUR: SILVER GREY GLASS: REFLECTIONS

COLOUR: EMERALD
GLASS: GREENWICH