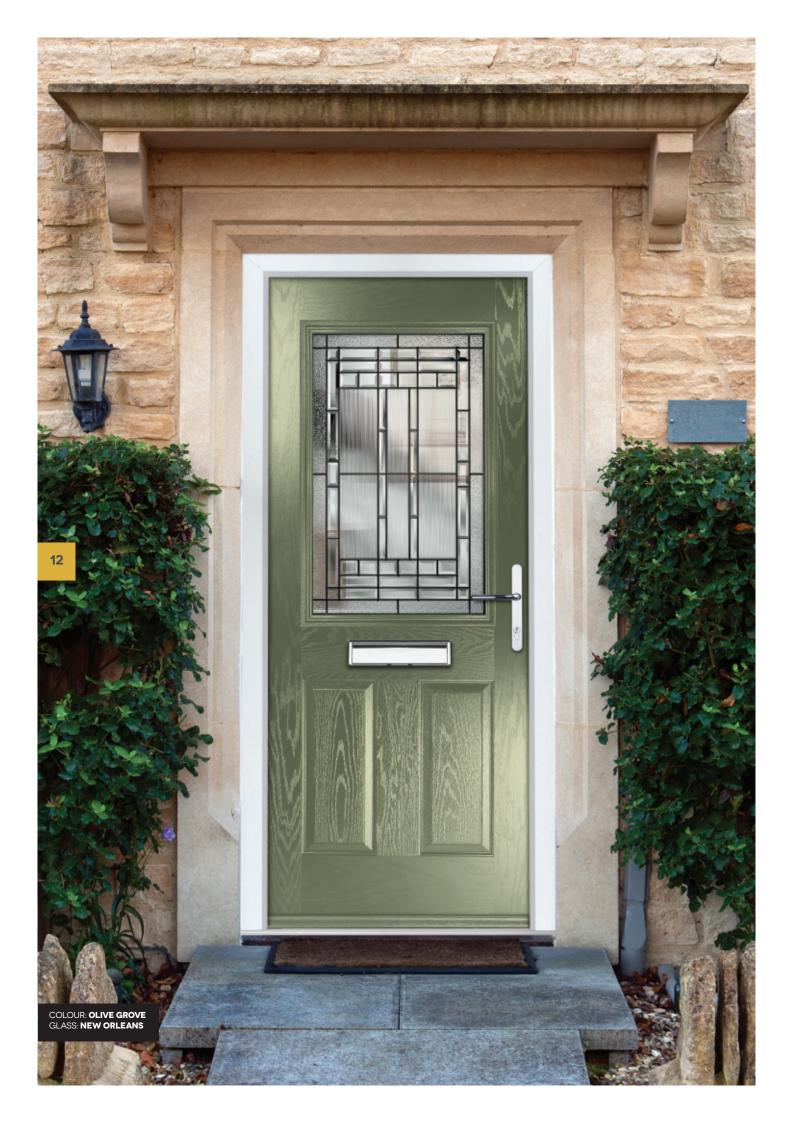

### COTTAGE 4-LITE

COLOUR: **AGATE GREY** GLASS: **GREENWICH** 

COLOUR: OLIVE GROVE GLASS: LINEAR

COLOUR: SLATE GREY GLASS: REFLECTIONS