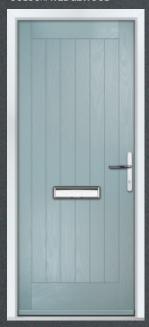

### I MODERN SOLID & LONG DOORS

COLOUR: BLUE GLASS: MATRIX

COLOUR: **AGATE GREY** GLASS: **GREENWICH** 

COLOUR: SILVER GREY GLASS: REFLECTIONS

COLOUR: WHITE GLASS: ETCH SQUARES

COLOUR: CREAM WHITE GLASS: MATRIX