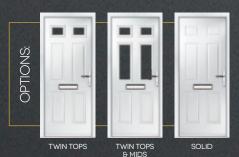

#### **| DOORSTYLES**

DUAL GLAZED PAGE 4

SQUARE TOPS GLAZED PAGE 6

TOPS GLAZED PAGE 8

TOPS & MIDS GLAZED PAGE 8

MOON GLAZED PAGE 10

MOON & MID GLAZED PAGE 10

HALF GLAZED PAGE 12