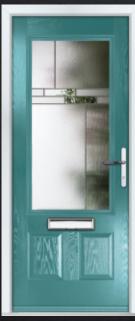

### DUAL GLAZED

COLOUR: **RED** GLASS: **FLAIR** 

COLOUR: **AGATE GREY**GLASS: **CRYSTAL FLOWERS** 

COLOUR: GREEN GLASS: ESPRIT

COLOUR: BLUE GLASS: LINEAR