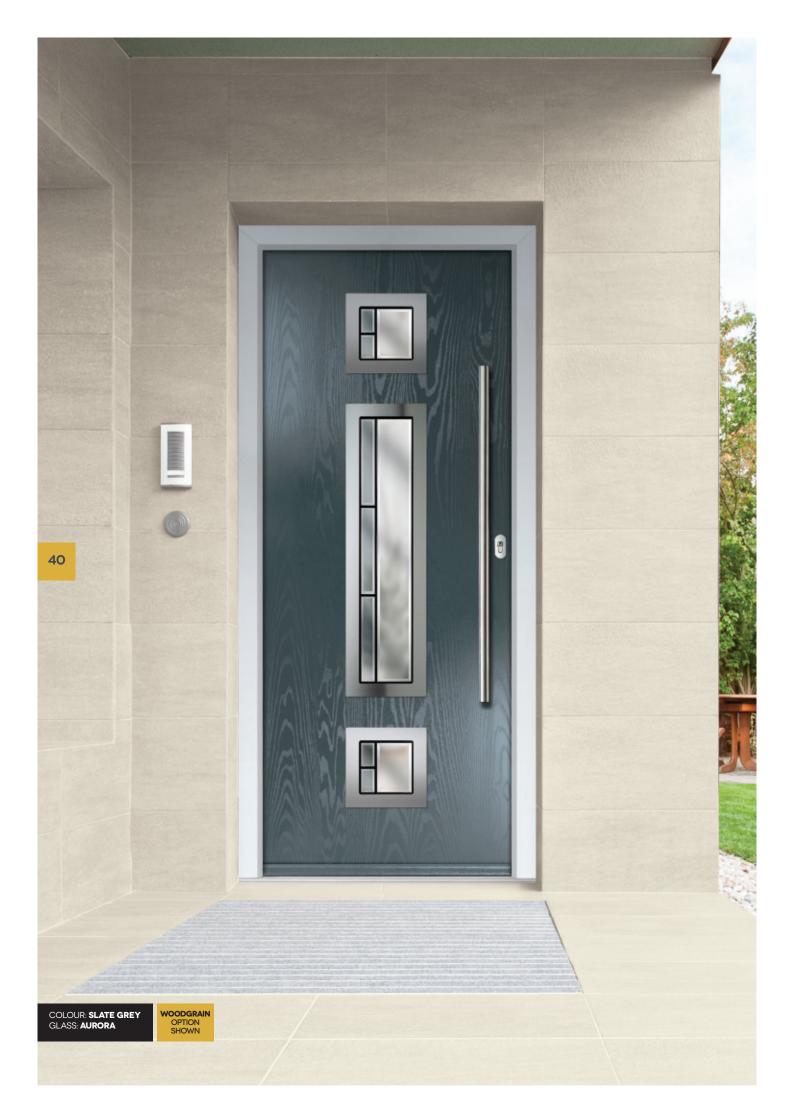

### COTTAGE RECTANGLE

COLOUR: **ANTHRACITE GREY** GLASS: **AURORA** 

COLOUR: PUTTY GLASS: PRAIRIE

COLOUR: SILVER GREY GLASS: REFLECTIONS

COLOUR: EMERALD
GLASS: GREENWICH