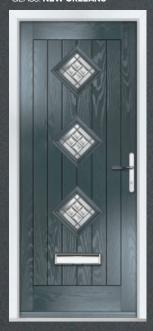

### | CRAFTSMAN

COLOUR: **CLOTTED CREAM** GLASS: **NEW ORLEANS** 

COLOUR: GOLDEN OAK

COLOUR: **ANTHRACITE GREY** GLASS: **REFLECTIONS** 