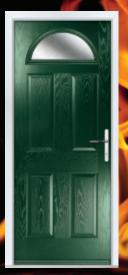

#### | HALF ARCH GLAZED

COLOUR: CITRINE GLASS: ESPRIT

COLOUR: CEMENT GREY GLASS: ETCHED NUMBERS

COLOUR: **ANTHRACITE GREY** GLASS: **MAYFAIR** 