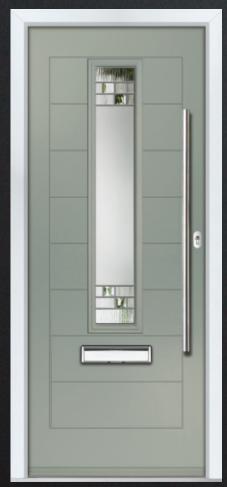

### | MOON & MID GLAZED

AID SUI

UNBURST 8

COLOUR: VICTORY BLUE GLASS: ETCH MUMBERS

COLOUR: CEMENT GREY
GLASS: CRYSTAL FLOWERS

COLOUR: **SLATE GREY** GLASS: **ESPRIT** 