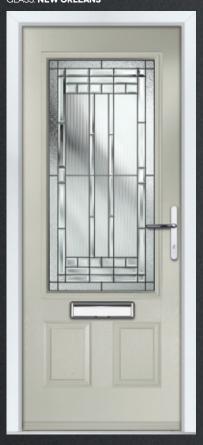

### | CRAFTSMAN

COLOUR: **CLOTTED CREAM** GLASS: **NEW ORLEANS** 

COLOUR: GOLDEN OAK

COLOUR: **ANTHRACITE GREY** GLASS: **REFLECTIONS** 