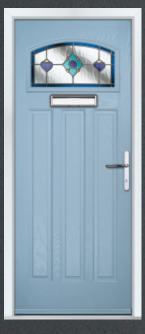

### | MOON & MID GLAZED

AID SUI

UNBURST 8

COLOUR: VICTORY BLUE GLASS: ETCH MUMBERS

COLOUR: CEMENT GREY
GLASS: CRYSTAL FLOWERS

COLOUR: **SLATE GREY** GLASS: **ESPRIT** 