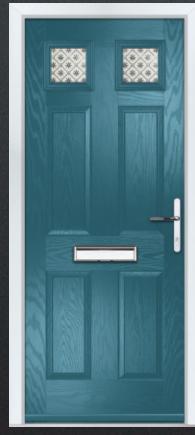

### | TOPS & MID GLAZED

COLOUR: BLUE GLASS: CLASSIC

COLOUR: **AGATE GREY** GLASS: **ZINC STAR** 

COLOUR: **RED**GLASS: **ELEGANCE** 

COLOUR: CEMENT GREY GLASS: SIMPLICITY