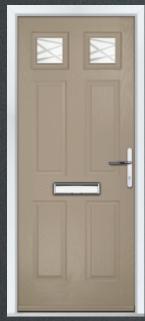

### | CRAFTSMAN

COLOUR: **CLOTTED CREAM** GLASS: **NEW ORLEANS** 

COLOUR: GOLDEN OAK

COLOUR: **ANTHRACITE GREY** GLASS: **REFLECTIONS** 