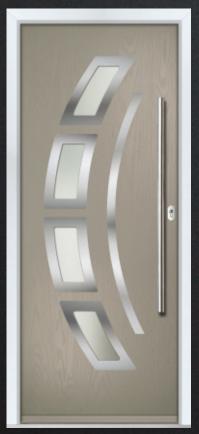

### DUAL GLAZED

COLOUR: **RED** GLASS: **FLAIR** 

COLOUR: **AGATE GREY**GLASS: **CRYSTAL FLOWERS** 

COLOUR: GREEN GLASS: ESPRIT

COLOUR: BLUE GLASS: LINEAR