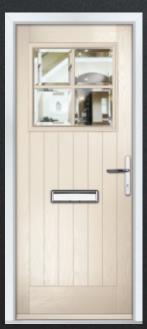

### | CRAFTSMAN

COLOUR: **CLOTTED CREAM** GLASS: **NEW ORLEANS** 

COLOUR: GOLDEN OAK

COLOUR: **ANTHRACITE GREY** GLASS: **REFLECTIONS** 