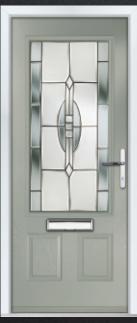

#### | HALF ARCH GLAZED

COLOUR: CITRINE GLASS: ESPRIT

COLOUR: CEMENT GREY GLASS: ETCHED NUMBERS

COLOUR: **ANTHRACITE GREY** GLASS: **MAYFAIR** 