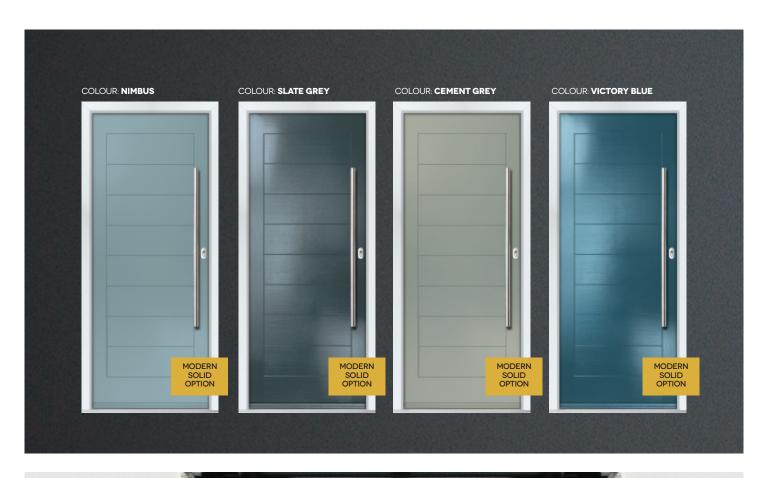

### I MODERN SOLID & LONG DOORS

COLOUR: BLUE GLASS: MATRIX

COLOUR: **AGATE GREY** GLASS: **GREENWICH** 

COLOUR: SILVER GREY GLASS: REFLECTIONS

COLOUR: WHITE GLASS: ETCH SQUARES

COLOUR: CREAM WHITE GLASS: MATRIX

COLOUR: GREEN GLASS: LINEAR