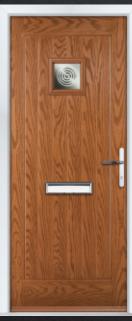

### | CRAFTSMAN

COLOUR: **CLOTTED CREAM** GLASS: **NEW ORLEANS** 

COLOUR: GOLDEN OAK

COLOUR: **ANTHRACITE GREY** GLASS: **REFLECTIONS** 