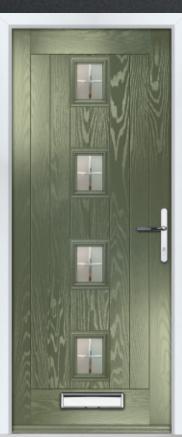

### I MODERN SOLID & LONG DOORS

COLOUR: BLUE GLASS: MATRIX

COLOUR: **AGATE GREY** GLASS: **GREENWICH** 

COLOUR: SILVER GREY GLASS: REFLECTIONS

COLOUR: WHITE GLASS: ETCH SQUARES

COLOUR: CREAM WHITE GLASS: MATRIX

COLOUR: GREEN GLASS: LINEAR