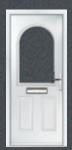

#### | HALF ARCH GLAZED

COLOUR: CITRINE GLASS: ESPRIT

COLOUR: CEMENT GREY GLASS: ETCHED NUMBERS

COLOUR: **ANTHRACITE GREY** GLASS: **MAYFAIR** 