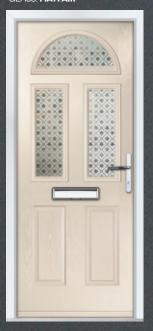

### | MOON & MID GLAZED

AID SUI

UNBURST 8

COLOUR: VICTORY BLUE GLASS: ETCH MUMBERS

COLOUR: CEMENT GREY
GLASS: CRYSTAL FLOWERS

COLOUR: **SLATE GREY** GLASS: **ESPRIT** 