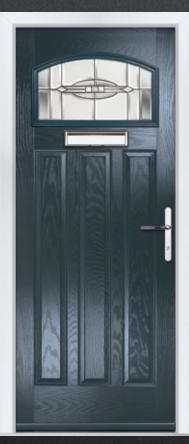

#### | HALF ARCH GLAZED

COLOUR: CITRINE GLASS: ESPRIT

COLOUR: CEMENT GREY GLASS: ETCHED NUMBERS

COLOUR: **ANTHRACITE GREY** GLASS: **MAYFAIR** 