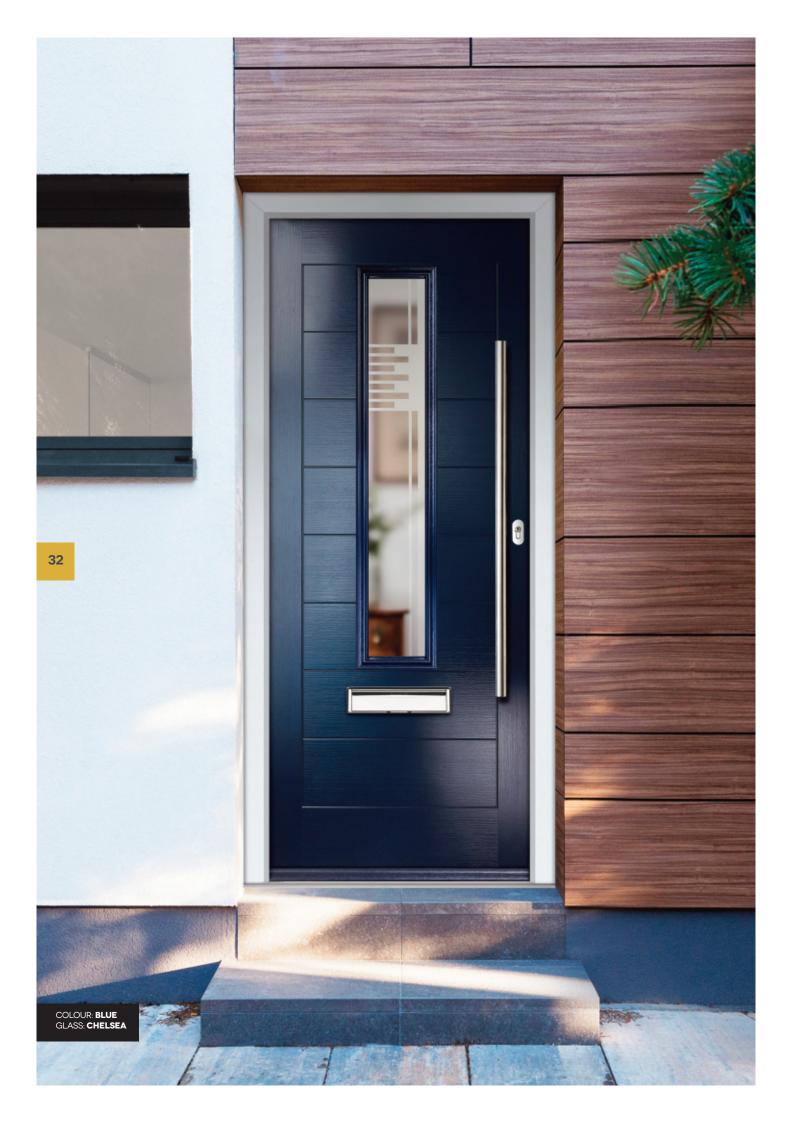

### I MODERN SOLID & LONG DOORS

COLOUR: BLUE GLASS: MATRIX

COLOUR: **AGATE GREY** GLASS: **GREENWICH** 

COLOUR: SILVER GREY GLASS: REFLECTIONS

COLOUR: WHITE GLASS: ETCH SQUARES

COLOUR: CREAM WHITE GLASS: MATRIX