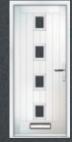

### DUAL GLAZED

COLOUR: **RED** GLASS: **FLAIR** 

COLOUR: **AGATE GREY**GLASS: **CRYSTAL FLOWERS** 

COLOUR: GREEN GLASS: ESPRIT

COLOUR: BLUE GLASS: LINEAR