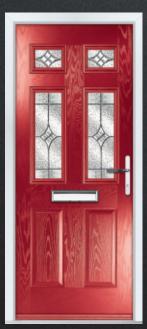

### | TOPS & MID GLAZED

COLOUR: BLUE GLASS: CLASSIC

COLOUR: **AGATE GREY** GLASS: **ZINC STAR** 

COLOUR: **RED**GLASS: **ELEGANCE** 

COLOUR: CEMENT GREY GLASS: SIMPLICITY