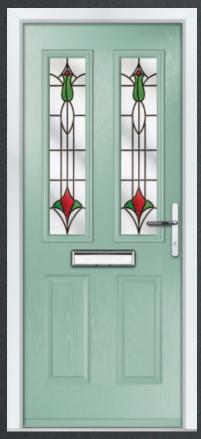

### | TOPS & MID GLAZED

COLOUR: BLUE GLASS: CLASSIC

COLOUR: **AGATE GREY** GLASS: **ZINC STAR** 

COLOUR: **RED**GLASS: **ELEGANCE** 

COLOUR: CEMENT GREY GLASS: SIMPLICITY