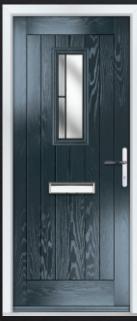

### | TOPS & MID GLAZED

COLOUR: BLUE GLASS: CLASSIC

COLOUR: **AGATE GREY** GLASS: **ZINC STAR** 

COLOUR: **RED**GLASS: **ELEGANCE** 

COLOUR: CEMENT GREY GLASS: SIMPLICITY