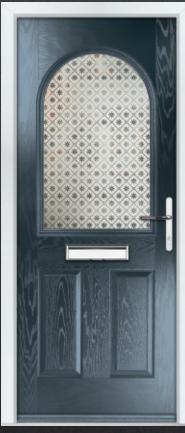

#### | HALF ARCH GLAZED

COLOUR: CITRINE GLASS: ESPRIT

COLOUR: CEMENT GREY GLASS: ETCHED NUMBERS

COLOUR: **ANTHRACITE GREY** GLASS: **MAYFAIR** 