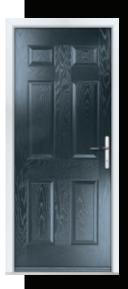

### | TOPS & MID GLAZED

COLOUR: BLUE GLASS: CLASSIC

COLOUR: **AGATE GREY** GLASS: **ZINC STAR** 

COLOUR: **RED**GLASS: **ELEGANCE** 

COLOUR: CEMENT GREY GLASS: SIMPLICITY