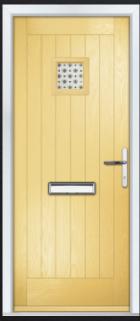

### | TOPS & MID GLAZED

COLOUR: BLUE GLASS: CLASSIC

COLOUR: **AGATE GREY** GLASS: **ZINC STAR** 

COLOUR: **RED**GLASS: **ELEGANCE** 

COLOUR: CEMENT GREY GLASS: SIMPLICITY