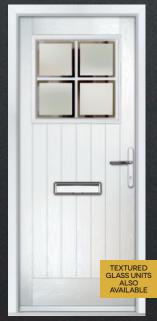

# I PATTERNED GLASS OPTIONS

All our door styles are also available in a standard range of 4 carefully selected patterned glass options. Pilkington Textures are also available by special order.