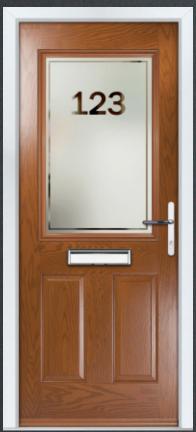

#### | HALF GLAZED

COLOUR: GREEN GLASS: LINEAR

COLOUR: **WEDGEWOOD**GLASS: **ENCLOSED BLIND** 

COLOUR: **CHARTWELL GREEN**GLASS: **GRIDLITE ETCH** 

COLOUR: AGATE GREY
GLASS: GRIDLITE ETCH