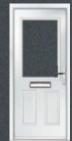

#### | HALF GLAZED

COLOUR: GREEN GLASS: LINEAR

COLOUR: **WEDGEWOOD**GLASS: **ENCLOSED BLIND** 

COLOUR: **CHARTWELL GREEN**GLASS: **GRIDLITE ETCH** 

COLOUR: AGATE GREY
GLASS: GRIDLITE ETCH