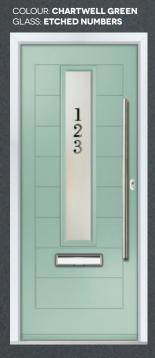

#### | HALF GLAZED

COLOUR: GREEN GLASS: LINEAR

COLOUR: **WEDGEWOOD**GLASS: **ENCLOSED BLIND** 

COLOUR: **CHARTWELL GREEN**GLASS: **GRIDLITE ETCH** 

COLOUR: AGATE GREY
GLASS: GRIDLITE ETCH