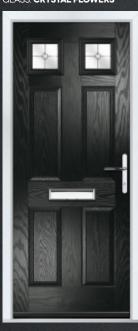

### DUAL GLAZED

COLOUR: **RED** GLASS: **FLAIR** 

COLOUR: **AGATE GREY**GLASS: **CRYSTAL FLOWERS** 

COLOUR: GREEN GLASS: ESPRIT

COLOUR: BLUE GLASS: LINEAR