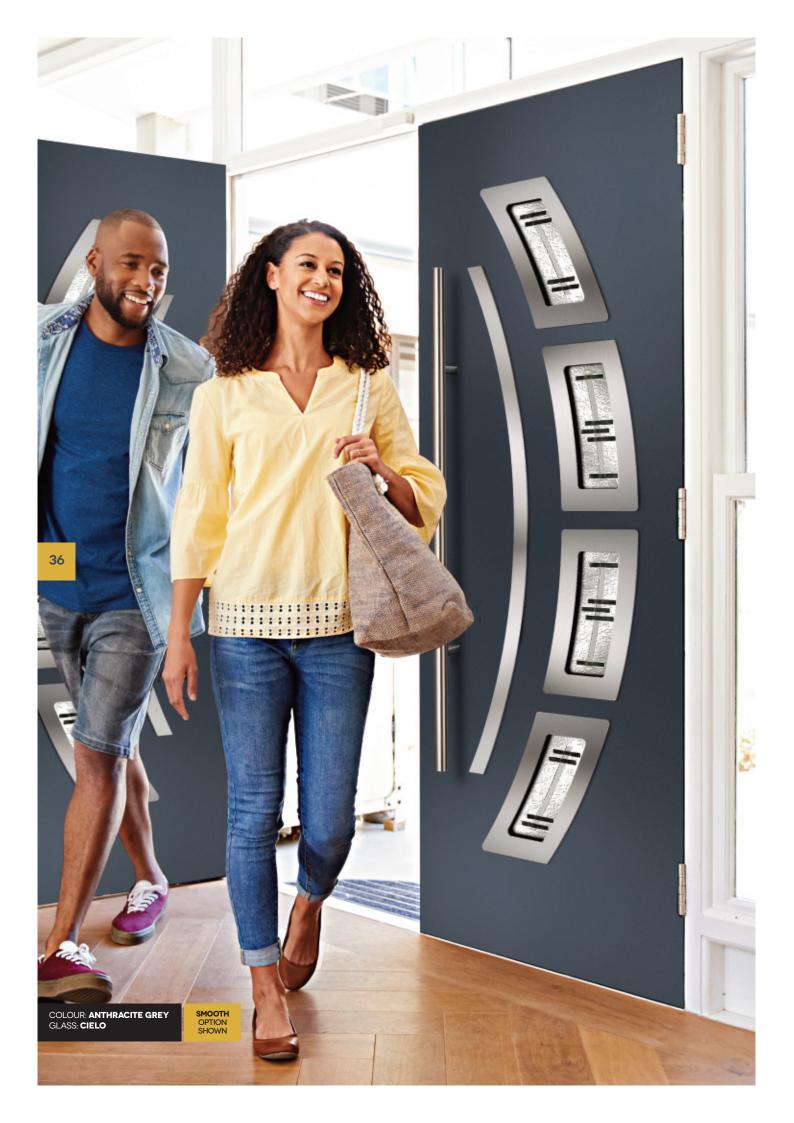

## I INOX LYON DOORS

RICHMOND

GREENWICH

MURANO

COLOUR: VERY BERRY GLASS: RICHMOND