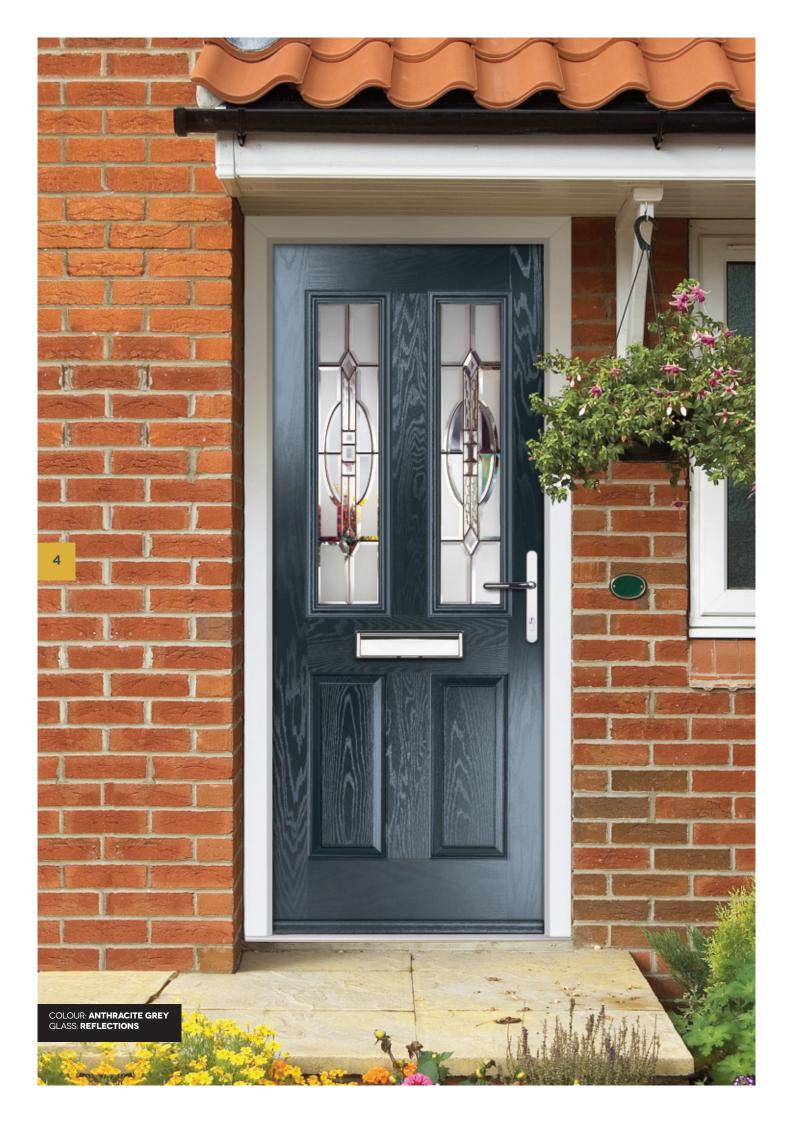

### | CRAFTSMAN

COLOUR: **CLOTTED CREAM** GLASS: **NEW ORLEANS** 

COLOUR: GOLDEN OAK

COLOUR: **ANTHRACITE GREY** GLASS: **REFLECTIONS** 