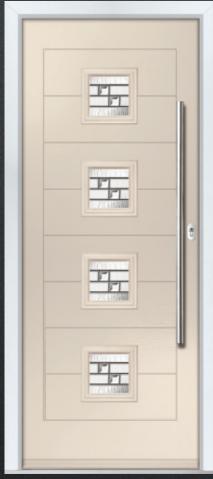

## I INOX NICE DOORS

COLOUR: SAGE GLASS: HORIZON

COLOUR: VICTORY BLUE GLASS: GREENWICH

COLOUR: IRISH OAK GLASS: AURORA

AVAILABLE WITH BLACK INOX FRAMES

COLOUR: MIAMI SKY GLASS: MATRIX

COLOUR: CREAM WHITE GLASS: TAHOE