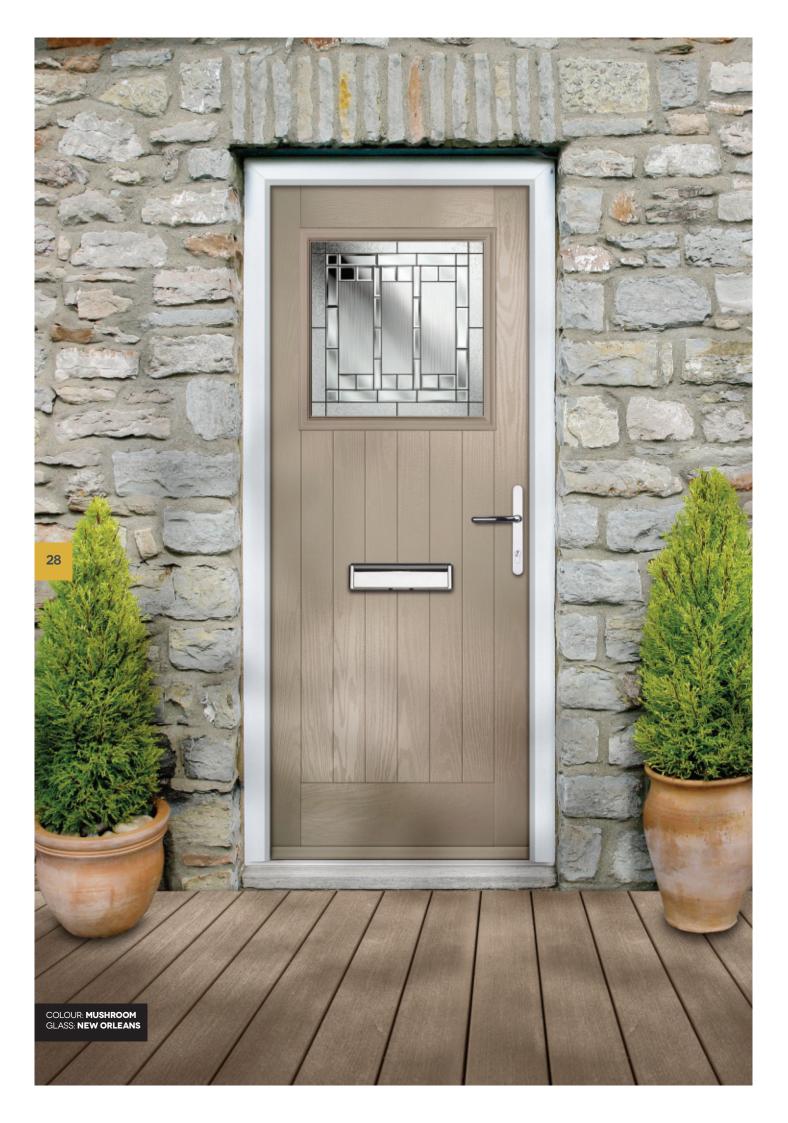

### | CRAFTSMAN

COLOUR: **CLOTTED CREAM** GLASS: **NEW ORLEANS** 

COLOUR: GOLDEN OAK

COLOUR: **ANTHRACITE GREY** GLASS: **REFLECTIONS** 