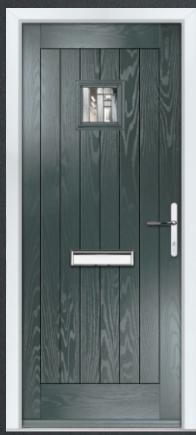

#### | HALF ARCH GLAZED

COLOUR: CITRINE GLASS: ESPRIT

COLOUR: CEMENT GREY GLASS: ETCHED NUMBERS

COLOUR: **ANTHRACITE GREY** GLASS: **MAYFAIR** 