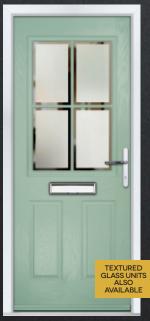

#### | HALF GLAZED

COLOUR: GREEN GLASS: LINEAR

COLOUR: **WEDGEWOOD**GLASS: **ENCLOSED BLIND** 

COLOUR: **CHARTWELL GREEN**GLASS: **GRIDLITE ETCH** 

COLOUR: AGATE GREY
GLASS: GRIDLITE ETCH