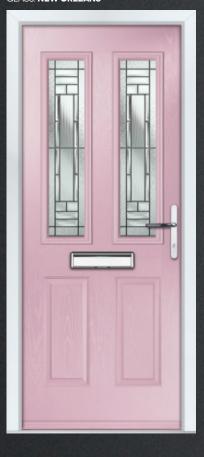

### | TOPS & MID GLAZED

COLOUR: BLUE GLASS: CLASSIC

COLOUR: **AGATE GREY** GLASS: **ZINC STAR** 

COLOUR: **RED**GLASS: **ELEGANCE** 

COLOUR: CEMENT GREY GLASS: SIMPLICITY