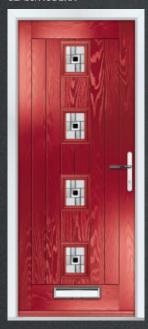

### DUAL GLAZED

COLOUR: **RED** GLASS: **FLAIR** 

COLOUR: **AGATE GREY**GLASS: **CRYSTAL FLOWERS** 

COLOUR: GREEN GLASS: ESPRIT

COLOUR: BLUE GLASS: LINEAR