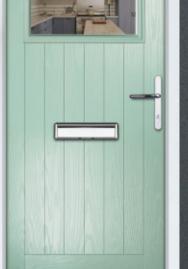

#### | HALF GLAZED

COLOUR: GREEN GLASS: LINEAR

COLOUR: **WEDGEWOOD**GLASS: **ENCLOSED BLIND** 

COLOUR: **CHARTWELL GREEN**GLASS: **GRIDLITE ETCH** 

COLOUR: AGATE GREY
GLASS: GRIDLITE ETCH