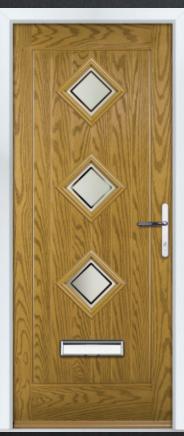

### | COTTAGE DIAMOND

COLOUR: CEMENT GREY GLASS: GREENWICH

COLOUR: **IRISH OAK** GLASS: **VICTORIAN BORDER** 

COLOUR: CREAM WHITE GLASS: SIMPLICITY