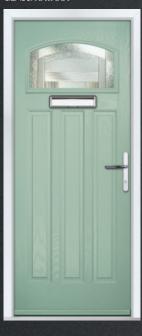

### | MOON & MID GLAZED

AID SUI

UNBURST 8

COLOUR: VICTORY BLUE GLASS: ETCH MUMBERS

COLOUR: CEMENT GREY
GLASS: CRYSTAL FLOWERS

COLOUR: **SLATE GREY** GLASS: **ESPRIT** 