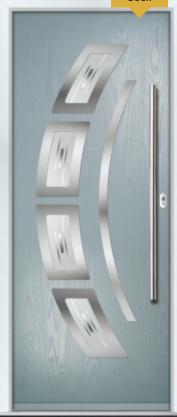

LASS: WORKER BEE



COLOUR: **CREAM WHITE** GLASS: **4 BEVEL SQUARE** 



COLOUR: WHITE
GLASS: GRIDLITE ETCH













### I MODERN SOLID & LONG DOORS



COLOUR: BLUE GLASS: MATRIX



COLOUR: **AGATE GREY** GLASS: **GREENWICH** 



COLOUR: SILVER GREY GLASS: REFLECTIONS



COLOUR: WHITE GLASS: ETCH SQUARES



COLOUR: CREAM WHITE GLASS: MATRIX



COLOUR: GREEN GLASS: LINEAR



## I MODERN 3-QUARTER DOORS



COLOUR: CEMENT GREY GLASS: HORIZON



COLOUR: SILVER GREY GLASS: AURORA



HORIZON



MATRIX



LINEAR











### I MODERN SQUARE DOORS





3 SQUARE



4 SQUARE



COLOUR: CEMENT GREY GLASS: MATRIX



COLOUR: CREAM WHITE GLASS: HORIZON



COLOUR: SILVER GREY GLASS: YUKON





AVAILABLE WITH SMOOTH DOOR

COLOUR: **AGATE GREY** GLASS: **MOJAVE** 

AVAILABLE WITH BLACK INOX FRAMES









COLOUR: MUSHROOM GLASS: SATIN

## I INOX BARCELONA DOORS



QUARTZ



YUKON



MOJAVE







TAHOE



GREENWICH



AURORA

## I INOX NICE DOORS



COLOUR: SAGE GLASS: HORIZON



COLOUR: VICTORY BLUE GLASS: GREENWICH





COLOUR: IRISH OAK GLASS: AURORA

AVAILABLE WITH BLACK INOX FRAMES

COLOUR: MIAMI SKY GLASS: MATRIX



COLOUR: CREAM WHITE GLASS: TAHOE

AVAILABLE WITH WOODGRAIN DOOR COLOUR: **ANTHRACITE GREY** GLASS: **MURANO**  AVAILABLE WITH SMOOTH DOOR



COLOUR: **CHARTWELL GREEN** GLASS: **GREENWICH** 



## I INOX LYON DOORS



RICHMOND



GREENWICH



MURANO



COLOUR: VERY BERRY GLASS: RICHMOND



## I DOUBLE DOORS

We can manufacture, luxurious double doors to create a truly grand entrance! A selection of our most popular styles are shown here, but please ask about availa