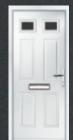

### | TOPS & MID GLAZED

COLOUR: BLUE GLASS: CLASSIC

COLOUR: **AGATE GREY** GLASS: **ZINC STAR** 

COLOUR: **RED**GLASS: **ELEGANCE** 

COLOUR: CEMENT GREY GLASS: SIMPLICITY