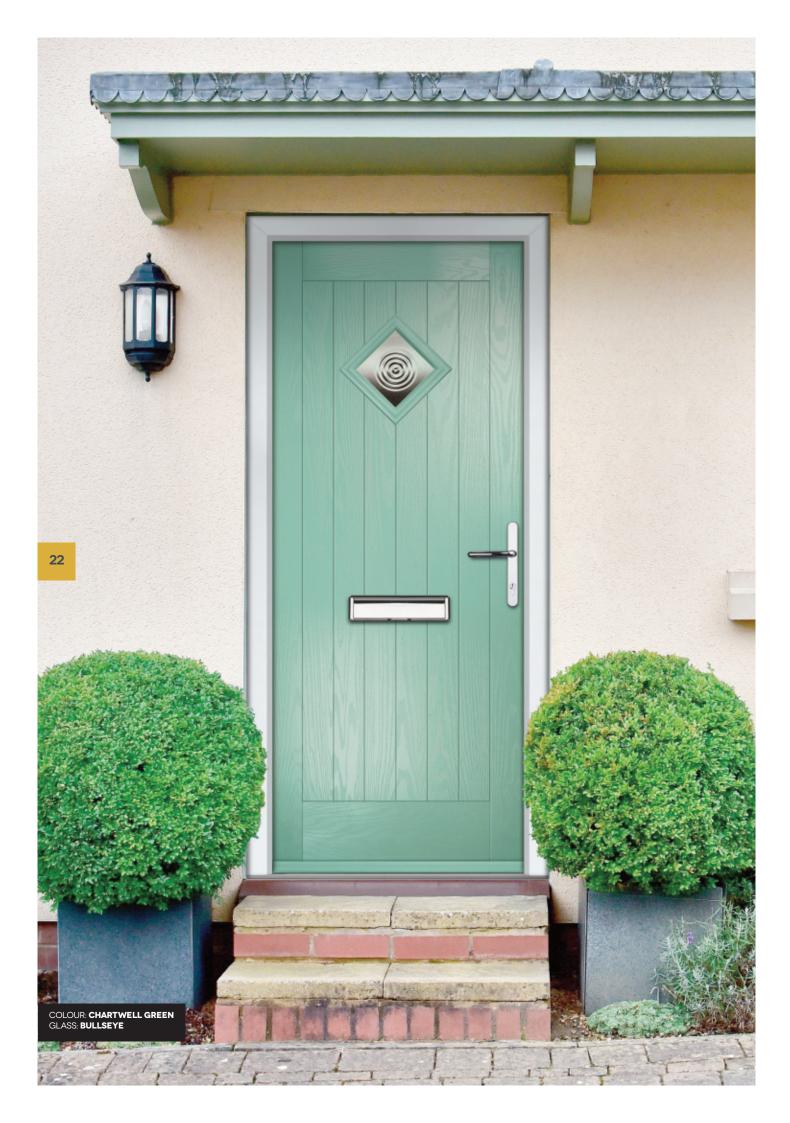

### | COTTAGE DIAMOND

COLOUR: CEMENT GREY GLASS: GREENWICH

COLOUR: **IRISH OAK** GLASS: **VICTORIAN BORDER** 

COLOUR: CREAM WHITE GLASS: SIMPLICITY