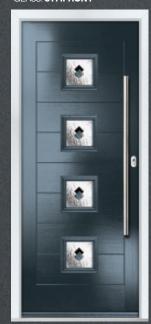

### | MOON & MID GLAZED

AID SUI

UNBURST 8

COLOUR: VICTORY BLUE GLASS: ETCH MUMBERS

COLOUR: CEMENT GREY
GLASS: CRYSTAL FLOWERS

COLOUR: **SLATE GREY** GLASS: **ESPRIT** 