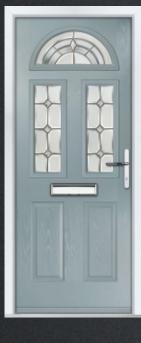

### | MOON & MID GLAZED

AID SUI

UNBURST 8

COLOUR: VICTORY BLUE GLASS: ETCH MUMBERS

COLOUR: CEMENT GREY
GLASS: CRYSTAL FLOWERS

COLOUR: **SLATE GREY** GLASS: **ESPRIT** 