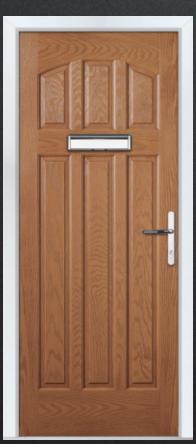

### | CRAFTSMAN

COLOUR: **CLOTTED CREAM** GLASS: **NEW ORLEANS** 

COLOUR: GOLDEN OAK

COLOUR: **ANTHRACITE GREY** GLASS: **REFLECTIONS** 