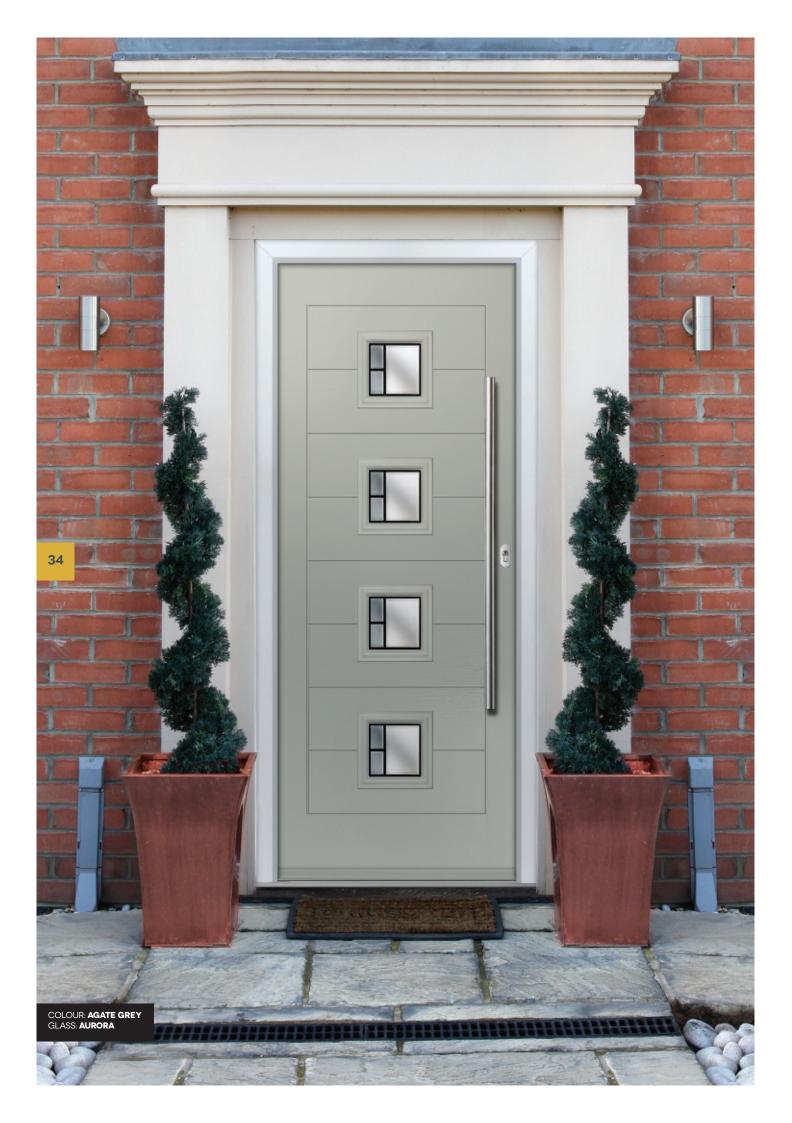

### COTTAGE 1-LITE

COLOUR: **ANTHRACITE GREY** GLASS: **CRYSTAL FLOWERS** 

COLOUR: MULBERRY GLASS: WORKER BEE

COLOUR: **CREAM WHITE** GLASS: **4 BEVEL SQUARE** 

COLOUR: WHITE
GLASS: GRIDLITE ETCH