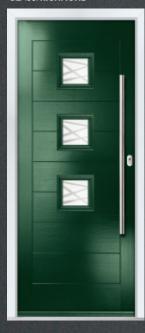

### | TOPS & MID GLAZED

COLOUR: BLUE GLASS: CLASSIC

COLOUR: **AGATE GREY** GLASS: **ZINC STAR** 

COLOUR: **RED**GLASS: **ELEGANCE** 

COLOUR: CEMENT GREY GLASS: SIMPLICITY