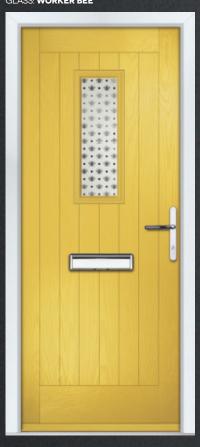

# | COTTAGE SQUARE

COLOUR: CITRINE
GLASS: WORKER BEE

COLOUR: **GOLDEN OAK**GLASS: **BULLSEYE** 

COLOUR: SILVER GREY GLASS: REFLECTIONS

COLOUR: **CARIBBEAN BLUE** GLASS: **CRYSTAL FLOWERS** 