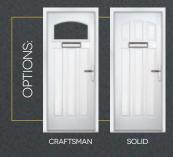

### | CRAFTSMAN

COLOUR: **CLOTTED CREAM** GLASS: **NEW ORLEANS** 

COLOUR: GOLDEN OAK

COLOUR: **ANTHRACITE GREY** GLASS: **REFLECTIONS** 