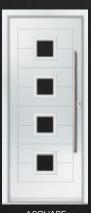

### I MODERN SQUARE DOORS

3 SQUARE

4 SQUARE

COLOUR: CEMENT GREY GLASS: MATRIX

COLOUR: CREAM WHITE GLASS: HORIZON

COLOUR: SILVER GREY GLASS: YUKON

AVAILABLE WITH SMOOTH DOOR

COLOUR: **AGATE GREY** GLASS: **MOJAVE** 