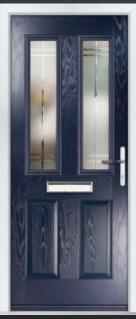

### DUAL GLAZED

COLOUR: **RED** GLASS: **FLAIR** 

COLOUR: **AGATE GREY**GLASS: **CRYSTAL FLOWERS** 

COLOUR: GREEN GLASS: ESPRIT

COLOUR: BLUE GLASS: LINEAR