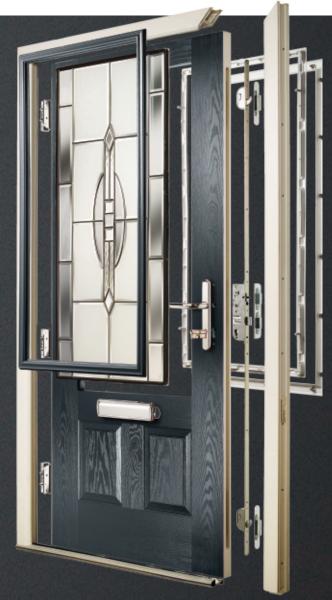

#### **ABOUT** THE DOOR

Manufactured from GRP (Glass Reinforced Plastic), our doors are compression moulded to give a high definition panel design with an authentic timber appearance which is unaffected by variations in temperature.

The stiles and rails are composed of a water-resistant polymer which are bonded to the skin and then filled with an insulating core of 100% CFC- free polyurethane.

The main benefits of the door are:

- The door is 9 times more thermally efficient than a timber door
- > Through-colour GRP, UV stable skin, meaning no painting or maintenance needed
- Manufactured from high impact-resistant materials to offer high levels of security
- > Hung into a fully reinforced 70mm profile outerframe
- Standard glazing sizes and a range of stunning decorative glass available

#### Security

All important in protecting your home from unwanted visitors. You need:

- Impact resistant GRP with rigid polymer subframe
- > High-density polyurethane foam core
- Proven to PAS24 Security standard, essential for achieving 'Secured by Design' endorsement\*