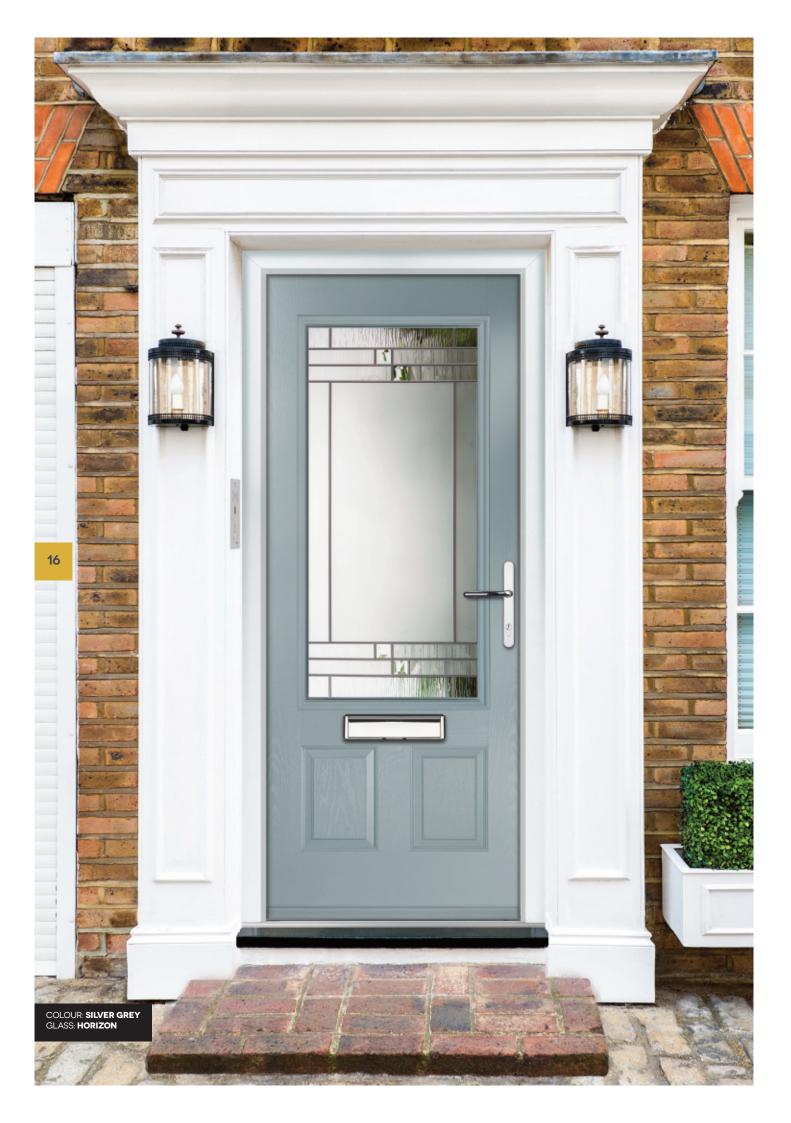

## I MODERN 3-QUARTER DOORS

COLOUR: CEMENT GREY GLASS: HORIZON

COLOUR: SILVER GREY GLASS: AURORA

HORIZON

MATRIX

LINEAR