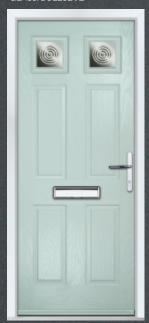

### | TOPS & MID GLAZED

COLOUR: BLUE GLASS: CLASSIC

COLOUR: **AGATE GREY** GLASS: **ZINC STAR** 

COLOUR: **RED**GLASS: **ELEGANCE** 

COLOUR: CEMENT GREY GLASS: SIMPLICITY